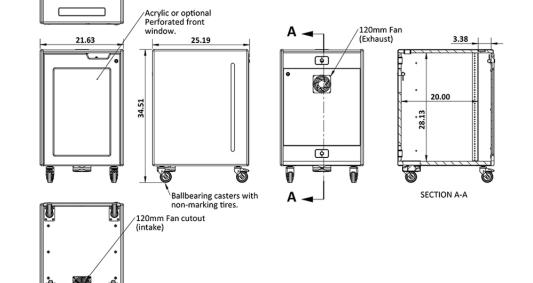

## **REX16** Executive Mobile Rack

The mobile rack model **REX16** includes 16U rack rails for equipment up to 20" deep, framed front door with a tinted acrylic window and heavy duty casters for easy maneuverability.

## **Standard Features**

- Highly resistant surf(x) surface finish
- Locking tinted acrylic window front door for infrared remotes
- Locking rear door for easy access to equipment connections
- Top tool storage tray and a cable grommet
- RR16 16U rack rails (10-32 screws)
- FAN Quiet cooling fan
- Heavy duty casters (2 locking)
- Ships assembled

## **Specifications**

Model: REX16 Width: 21 5/8" Depth: 25" Height: 34-1/2"

Finishes

Other finishes are available. Check website.

The information contained in this drawing is the sole property of Audio Visual Furniture International. Any reproduction in part or as a whole without the written permission of Audio Visual Furniture International is prohibited. We can build or modify stock configurations to suit customer specifications. Please contact us to discuss how this service can help meet your needs. Some quantity restrictions may apply. Specification subject to change without notice. Computers, cameras, monitors, etc. are shown to illustrate product usage and are not included unless otherwise noted.