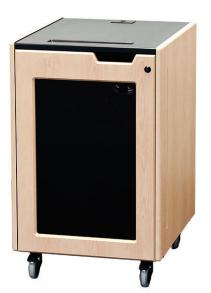

## **REX16** Executive Mobile Rack

The mobile rack model **REX16** includes 16U rack rails for equipment up to 20" deep, framed front door with a tinted acrylic window and heavy duty casters for easy maneuverability.

## **Standard Features**

- Highly resistant surf(x) surface finish
- Locking tinted acrylic window front door for infrared remotes
- Locking rear door for easy access to equipment connections
- Top tool storage tray and a cable grommet
- RR16 16U rack rails (10-32 screws)
- FAN Quiet cooling fan
- Heavy duty casters (2 locking)
- Ships assembled