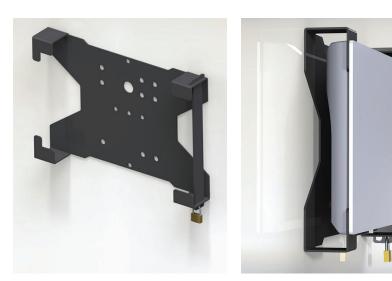

## BKT-SX20 SX20 Codec Bracket

The SX20 codec bracket model **BKT-SX20** allows you to easily install your video conferencing codec. Its design securely attaches codec's to all of our products or it can be wall mounted.

Constructed from durable steel and powder coated black, it completes the HD video conferencing install. Padlock not included.

## **Standard Features**

- Wall mountable
- Mounting hardware included
- Made from durable steel
- Powder coated textured black finish
- Padlock not included
- Fits our products: PM2-S, PM2-D, PM2-XL mounts; PM-S-FL, PM-XFL, PM-XFL-LIFT & TP1000 stands and MC1000 carts (Packaged Solutions)