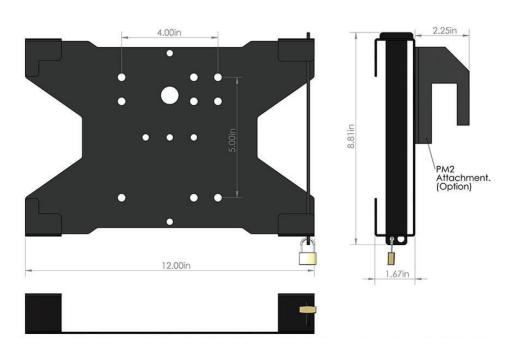

## **Specifications**

Model: BKT-SX20 Width: 12" Depth: 1.67" Height: 8.81"

Color

The information contained in this drawing is the sole property of Audio Visual Furniture International. Any reproduction in part or as a whole without the written permission of Audio Visual Furniture International is prohibited. We can build or modify stock configurations to suit customer specifications. Please contact us to discuss how this service can help meet your needs. Some quantity restrictions may apply. Specification subject to change without notice. Computers, cameras, monitors, etc. are shown to illustrate product usage and are not included unless otherwise noted.