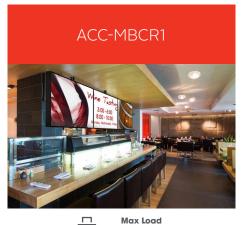

# Ceiling Menu Board Connector

#### FOR 4X1 CONFIGURATIONS

The Peerless-AV® Ceiling Menu Board Connector allows the user to create a wider and more impactful digital ceiling menu board by simply connecting Peerless-AV's standard ceiling mounts together to create a 4x1 configuration. The ACC-MBCR1's robust design keeps mounts aligned and displays on the same plane.