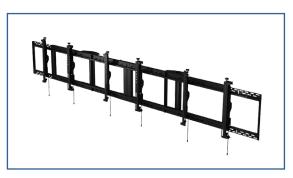

#### FOR 4X1 CONFIGURATIONS

The Peerless-AV® Ceiling Menu Board Connector allows the user to create a wider and more impactful digital ceiling menu board by simply connecting Peerless-AV's standard ceiling mounts together to create a 4x1 configuration. The ACC-MBCR1's robust design keeps mounts aligned and displays on the same plane.

- Connect standard ceiling menu board mounts to create a 4x1 configuration
- Add an additional 8" wall plate (ACC-MB0800) to the configuration to increase the width and compatibility for the larger display
- Compatible with: DS-MBZ942L-2x1 DS-MBZ947L-2x1

For use with Peerless-AV® Ceiling Menu Board Mounts