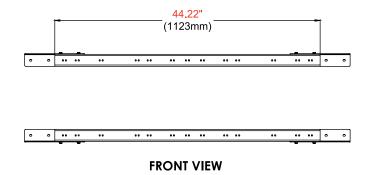

#### **Product Specifications**

|           | DIMENSIONS (W x H x D)                       | PRODUCT WEIGHT | LOAD CAPACITY                 | FINISH | AVAILABLE COLORS |
|-----------|----------------------------------------------|----------------|-------------------------------|--------|------------------|
| ACC-MBCR1 | 54.25" x 2.10" x 1.35"<br>(1378 x 53 x 34mm) | 20.2lb (9.2kg) | 100lb (45.4kg)<br>per display | Matte  | Black            |