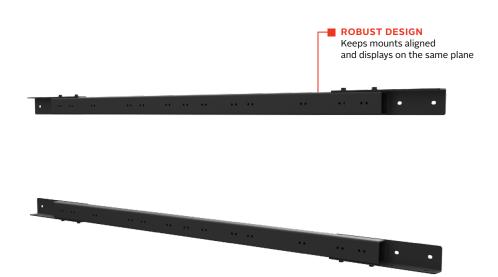

#### FOR 4X1 CONFIGURATIONS

The Peerless-AV® Ceiling Menu Board Connector allows the user to create a wider and more impactful digital ceiling menu board by simply connecting Peerless-AV's standard ceiling mounts together to create a 4x1 configuration. The ACC-MBCR1's robust design keeps mounts aligned and displays on the same plane.