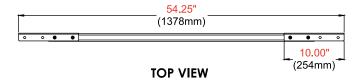

#### **Product Specifications**

|           | DIMENSIONS (W x H x D)                       | PRODUCT WEIGHT | LOAD CAPACITY                 | FINISH | AVAILABLE COLORS |
|-----------|----------------------------------------------|----------------|-------------------------------|--------|------------------|
| ACC-MBCR1 | 54.25" x 2.10" x 1.35"<br>(1378 x 53 x 34mm) | 20.2lb (9.2kg) | 100lb (45.4kg)<br>per display | Matte  | Black            |