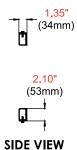

#### **Product Specifications**

|           | DIMENSIONS (W x H x D)                       | PRODUCT WEIGHT | LOAD CAPACITY                 | FINISH | AVAILABLE COLORS |
|-----------|----------------------------------------------|----------------|-------------------------------|--------|------------------|
| ACC-MBCR1 | 54.25" x 2.10" x 1.35"<br>(1378 x 53 x 34mm) | 20.2lb (9.2kg) | 100lb (45.4kg)<br>per display | Matte  | Black            |