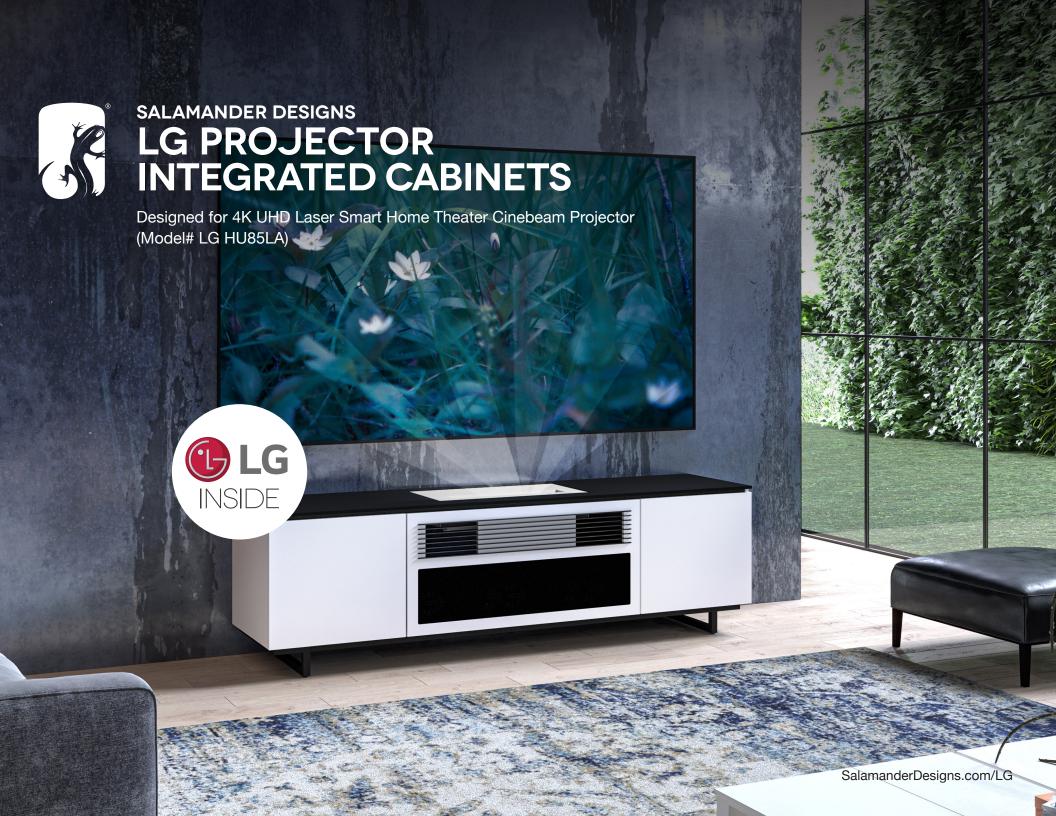

A simple installation with no need to open the wall or ceiling to run cables. All supporting components can be enclosed in the credenza to provide a beautiful and simple solution.

#### Features:

- Flush top surface, recessed projector cavity design
- · Extruded aluminum frame creates a support skeleton
- · Pinch-out rear panels to permit fast, easy access to components and wiring
- Built-in Louvers for better air flow to keep equipment cool
- · All supporting components including a speaker system can be enclosed in the credenza to provide a beautiful and simple solution. IR Repeater System required to control projector.
- · Wide variety of bolt-on options and accessories are available

### Salamander Cabinet Designed for LG 4K UHD Laser Smart Home Theater Cinebeam Projector

2020 Salamander Designs Ltd. The information and designs contained in this drawing proprietary of SALAMANDER DESIGNS and may NOT be reproduced. Specifications subject to change without notice.