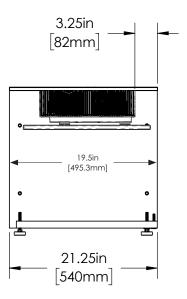

### Salamander Cabinet Designed for LG 4K UHD Laser Smart Home Theater Cinebeam Projector

2020 Salamander Designs Ltd. The information and designs contained in this drawing proprietary of SALAMANDER DESIGNS and may NOT be reproduced. Specifications subject to change without notice.

\* set shelf for projector placement