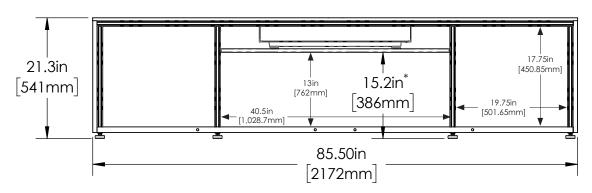

### Salamander Cabinet Designed for LG 4K UHD Laser Smart Home Theater Cinebeam Projector

2020 Salamander Designs Ltd. The information and designs contained in this drawing proprietary of SALAMANDER DESIGNS and may NOT be reproduced. Specifications subject to change without notice.

<sup>\*</sup> set shelf for projector placement