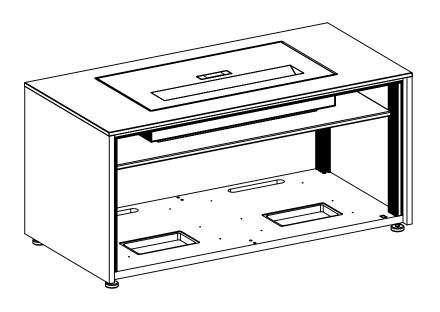

### Salamander Cabinet Designed for LG 4K UHD Laser Smart Home Theater Cinebeam Projector

2020 Salamander Designs Ltd. The information and designs contained in this drawing proprietary of SALAMANDER DESIGNS and may NOT be reproduced. Specifications subject to change without notice.

\* set shelf for projector placement