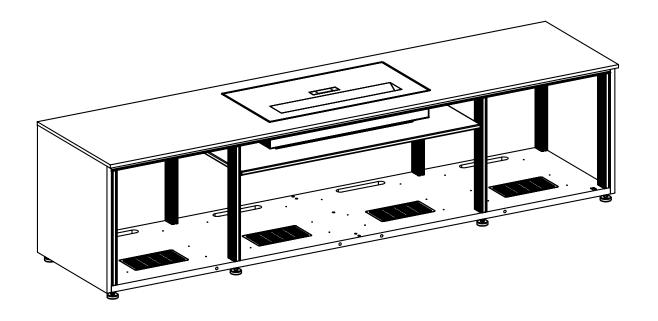

A simple installation with no need to open the wall or ceiling to run cables. All supporting components can be enclosed in the credenza to provide a beautiful and simple solution.

#### Features:

- Flush top surface, recessed projector cavity design
- · Extruded aluminum frame creates a support skeleton
- · Pinch-out rear panels to permit fast, easy access to components and wiring
- Built-in Louvers for better air flow to keep equipment cool
- · All supporting components including a speaker system can be enclosed in the credenza to provide a beautiful and simple solution. IR Repeater System required to control projector.
- · Wide variety of bolt-on options and accessories are available

### Salamander Cabinet Designed for LG 4K UHD Laser Smart Home Theater Cinebeam Projector

2020 Salamander Designs Ltd. The information and designs contained in this drawing proprietary of SALAMANDER DESIGNS and may NOT be reproduced. Specifications subject to change without notice.

<sup>\*</sup> set shelf for projector placement