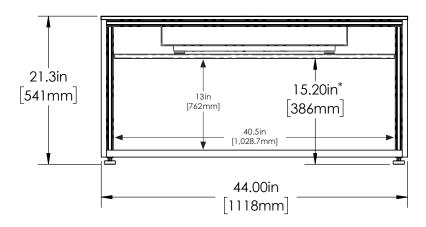

### Salamander Cabinet Designed for LG 4K UHD Laser Smart Home Theater Cinebeam Projector

2020 Salamander Designs Ltd. The information and designs contained in this drawing proprietary of SALAMANDER DESIGNS and may NOT be reproduced. Specifications subject to change without notice.

<sup>\*</sup> set shelf for projector placement