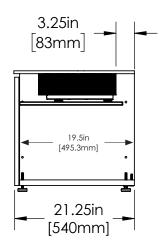

# Model LG HU85LA 90" Diagonal image:

2.2" from back of projector to front of screen

## Model LG HU85LA 120" Diagonal image:

7.2" from back of projector to front of screen