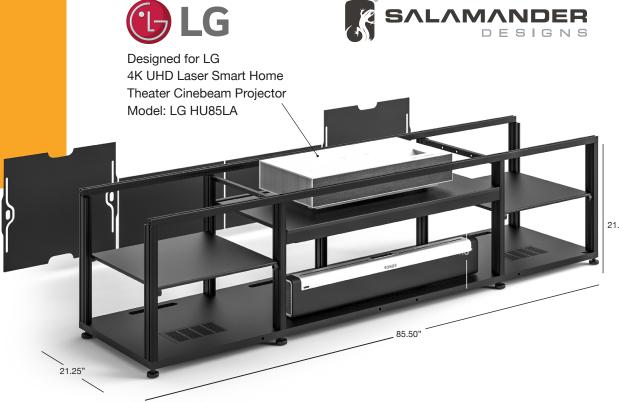

### Salamander Cabinet Designed for LG 4K UHD Laser Smart Home Theater Cinebeam Projector

2020 Salamander Designs Ltd. The information and designs contained in this drawing proprietary of SALAMANDER DESIGNS and may NOT be reproduced. Specifications subject to change without notice.

<sup>\*</sup> set shelf for projector placement

# Model LG HU85LA 90" Diagonal image:

2.2" from back of projector to front of screen

## Model LG HU85LA 120" Diagonal image:

7.2" from back of projector to front of screen