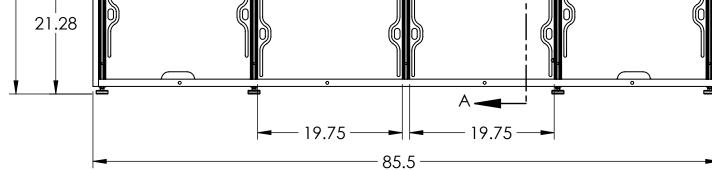

OSLO X/SMG72450S/BG (SP-LSP7TF) X/SMG92450S/BG (SP-LSP9TF)

Salamander Cabinet Designed for Samsung LSP7TF Full HD 3LCD Ultra Short-throw Laser Projector

Salamander Cabinet Designed for Samsung LSP9TF Full HD 3LCD Ultra Short-throw Laser Projector

**100" Diagonal Image:** Rear of cabinet 1.6" from screen

**120" Diagonal Image:** Rear of cabinet 4.8" from screen

**130" Diagonal Image:** Rear of cabinet 6.5" from screen

Projector Sold Separately.

© 2021 Salamander Designs Ltd. The information and designs contained in this drawing proprietary of SALAMANDER DESIGNS and may NOT be reproduced. Specifications subject to change without notice. SalamanderDesigns.com/commercial/samsung | 800.535.9910 | v06.21