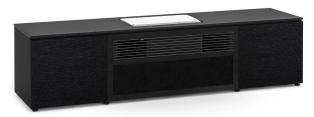

## STYLES

CHICAGO – Black Oak, Grass Texture with Black Solid Surface Top X/SMG7245CH/BO (SP-LSP7TF) X/SMG9245CH/BO (SP-LSP9TF)

MIAMI – Gloss, Warm White with Black Solid Surface Top X/SMG7245MM/GW (SP-LSP7TF) X/SMG9245MM/GW (SP-LSP9TF)