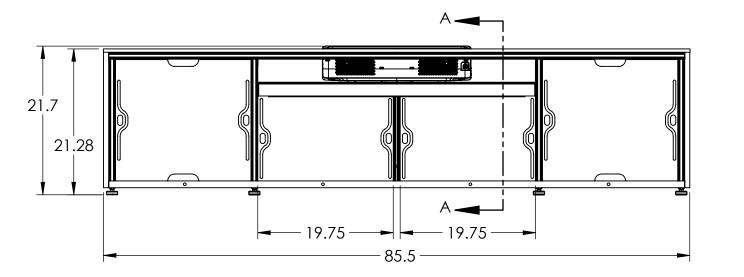

## Features:

- Flush top surface, recessed projector cavity design
- Extruded aluminum frame creates a support skeleton
- Pinch-out rear panels to permit fast, easy access to components and wiring
- Wide variety of bolt-on options and accessories are available

Designed for Samsung Cabinet for Integrated Samsung LSP7TF & LSP9TF Projector