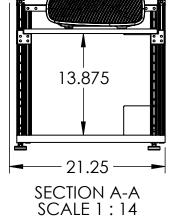

OSLO X/SMG72450S/BG (SP-LSP7TF) X/SMG92450S/BG (SP-LSP9TF)

Salamander Cabinet Designed for Samsung LSP7TF Full HD 3LCD Ultra Short-throw Laser Projector

Salamander Cabinet Designed for Samsung LSP9TF Full HD 3LCD Ultra Short-throw Laser Projector

**100" Diagonal Image:** Rear of cabinet 1.6" from screen

**120" Diagonal Image:** Rear of cabinet 4.8" from screen

**130" Diagonal Image:** Rear of cabinet 6.5" from screen

Projector Sold Separately.

© 2021 Salamander Designs Ltd. The information and designs contained in this drawing proprietary of SALAMANDER DESIGNS and may NOT be reproduced. Specifications subject to change without notice. SalamanderDesigns.com/commercial/samsung | 800.535.9910 | v06.21