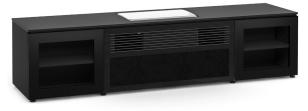

OSLO X/SMG72450S/BG (SP-LSP7TF) X/SMG92450S/BG (SP-LSP9TF)

Salamander Cabinet Designed for Samsung LSP7TF Full HD 3LCD Ultra Short-throw Laser Projector