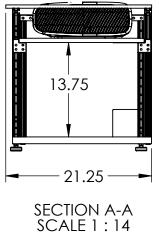

## Features:

- Flush top surface, recessed projector cavity design
- Extruded aluminum frame creates a support skeleton
- Pinch-out rear panels to permit fast, easy access to components and wiring
- Wide variety of bolt-on options and accessories are available

Designed for Samsung Cabinet for Integrated Samsung LSP7TF & LSP9TF Projector