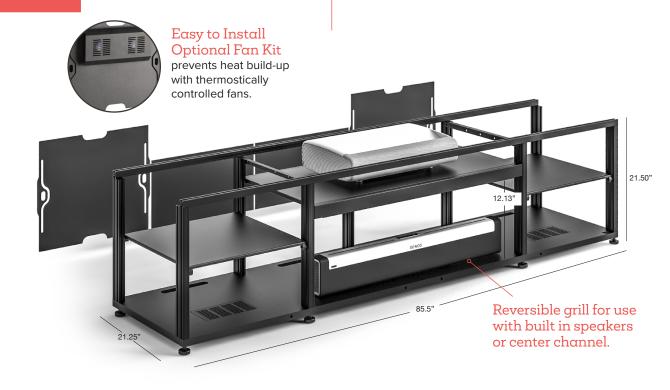

## Seamless Stealthy Solution For Virtually Any Decor

A simple installation with no need to open the wall or ceiling to run cables. All supporting components can be enclosed in the credenza to provide a beautiful and simple solution.

## Features:

- Flush top surface, recessed projector cavity design
- Extruded aluminum frame creates a support skeleton
- Pinch-out rear panels to permit fast, easy access to components and wiring
- Wide variety of bolt-on options and accessories are available

Designed for Samsung Cabinet for Integrated Samsung LSP7TF & LSP9TF Projector