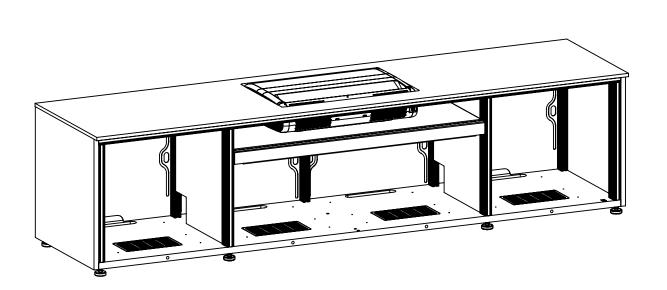

## Seamless Stealthy Solution For Virtually Any Decor

A simple installation with no need to open the wall or ceiling to run cables. All supporting components can be enclosed in the credenza to provide a beautiful and simple solution.

## Features:

- Flush top surface, recessed projector cavity design
- Extruded aluminum frame creates a support skeleton
- Pinch-out rear panels to permit fast, easy access to components and wiring
- Wide variety of bolt-on options and accessories are available

Designed for Samsung Cabinet for Integrated Samsung LSP7TF & LSP9TF Projector