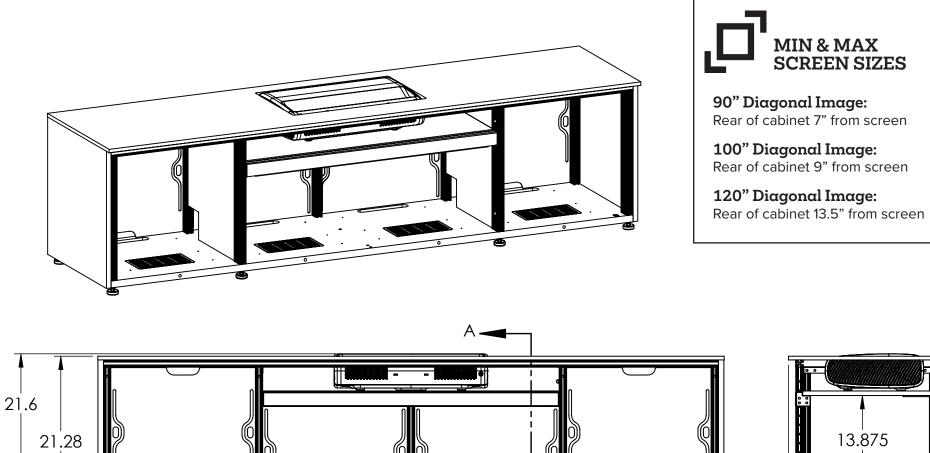

## Seamless Stealthy Solution For Virtually Any Decor

A simple installation with no need to open the wall or ceiling to run cables. All supporting components can be enclosed in the credenza to provide a beautiful and simple solution.

## Features:

- Flush top surface, recessed projector cavity design
- Extruded aluminum frame creates a support skeleton
- Pinch-out rear panels to permit fast, easy access to components and wiring
- Wide variety of bolt-on options and accessories are available

Designed for Samsung Cabinet for Integrated Samsung LSP7TF & LSP9TF Projector