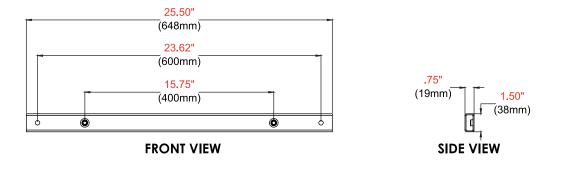

## **Product Specifications**

|           | DIMENSIONS (W x H x D)                      | PRODUCT WEIGHT | LOAD CAPACITY                                                           | FINISH         | AVAILABLE COLORS |
|-----------|---------------------------------------------|----------------|-------------------------------------------------------------------------|----------------|------------------|
| ACC-V600X | 25.50" x 1.50" x 0.75"<br>(648 x 38 x 19mm) | 4.8lb (2.2kg)  | 130lb (59kg)*<br>*Be careful not to exceed<br>the max load of the mount | Powder<br>Coat | Black            |

All dimensions = inch (mm)