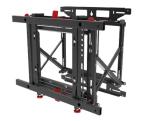

**DISPLAY COMPATIBILITY** Attaches to the display at the 600mm wide mounting pattern

Shown with DS-VW775 Mount (sold separately)

IAA