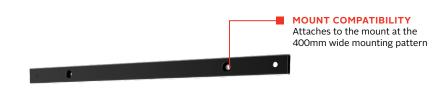

## For VESA® 600 x 400mm Mounting Pattern

Increase your mounts' compatibility with the ACC-V600X by Peerless-AV<sup>®</sup>. This low cost adapter rail solution, for displays with VESA<sup>®</sup> 600 x 400mm mounting pattern, allows the display to be mounted in either landscape or portrait orientation by attaching to the mount at the 400 x 400mm pattern.