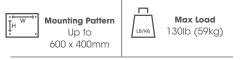

## **Product Specifications**

|           | DIMENSIONS (W x H x D)                      | PRODUCT WEIGHT | LOAD CAPACITY                                                           | FINISH         | AVAILABLE COLORS |
|-----------|---------------------------------------------|----------------|-------------------------------------------------------------------------|----------------|------------------|
| ACC-V600X | 25.50" x 1.50" x 0.75"<br>(648 x 38 x 19mm) | 4.8lb (2.2kg)  | 130lb (59kg)*<br>*Be careful not to exceed<br>the max load of the mount | Powder<br>Coat | Black            |