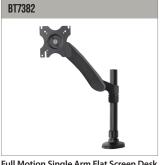

### ACCESSORIES AND RELATED PRODUCTS

System X Mounting Rails are available in multiple lengths to create a huge range of wall mounting solutions

BT7399 is a wall mounting adaptor for B-Tech Desk Mounts

Full Motion Single Arm Flat Screen Desk Mount for screens up to 28"