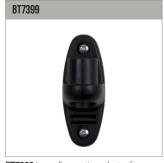

## **SYSTEM XTM MOUNTING ADAPTOR PLATE**

The BT8390-ADP is an adaptor plate which allows a range of B-Tech flat screen wall and desk mounts to be fitted onto System X mounting rails. This is ideal for assembling multi-screen installations using small screens or for setting up multiple work stations in a side-by-side or back-to-back format. To attach small flat screens onto a rail, the BTV112, BTV113, BTV114, BTV502, BTV503 & BTV504 can be fitted directly to the BT8390-ADP plate, which in turn fits onto any BT8390 rail. Also compatible is the BT7399 Wall Mounting Adaptor, which allows B-Tech desk mounts to be fitted to the BT8390-ADP plate and then onto System X rails.

Allows a range of flat screen wall mounts to fit onto System X rails

Allows BT7399 Desk Mount Adpator to fit B-Tech desk mounts onto System X rails

Ideal for creating back-to-back desktop mounting solutions

### ACCESSORIES AND RELATED PRODUCTS

System X Mounting Rails are available in multiple lengths to create a huge range of wall mounting solutions

BT7399 is a wall mounting adaptor for B-Tech Desk Mounts

Full Motion Single Arm Flat Screen Desk Mount for screens up to 28"