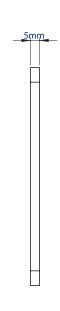

| SPECIFICATION            |       |
|--------------------------|-------|
| Steel thickness          | 5mm   |
| Mounting plates supplied | 1     |
| Colour                   | Black |

Allows screens to be mounted in either portrait or landscape orientations

FRONT VIEW

SIDE VIEW