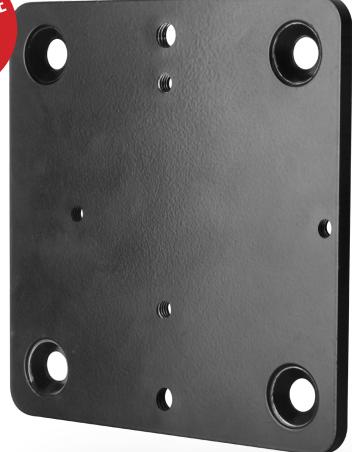

## **SYSTEM XTM MOUNTING ADAPTOR PLATE**

The BT8390-ADP is an adaptor plate which allows a range of B-Tech flat screen wall and desk mounts to be fitted onto System X mounting rails. This is ideal for assembling multi-screen installations using small screens or for setting up multiple work stations in a side-by-side or back-to-back format. To attach small flat screens onto a rail, the BTV112, BTV113, BTV114, BTV502, BTV503 & BTV504 can be fitted directly to the BT8390-ADP plate, which in turn fits onto any BT8390 rail. Also compatible is the BT7399 Wall Mounting Adaptor, which allows B-Tech desk mounts to be fitted to the BT8390-ADP plate and then onto System X rails.

| SPECIFICATION            |       |
|--------------------------|-------|
| Steel thickness          | 5mm   |
| Mounting plates supplied | 1     |
| Colour                   | Black |