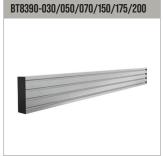

### ACCESSORIES AND RELATED PRODUCTS

System X Mounting Rails are available in multiple lengths to create a huge range of wall mounting solutions

BT7399 is a wall mounting adaptor for B-Tech Desk Mounts

Full Motion Single Arm Flat Screen Desk Mount for screens up to 28"