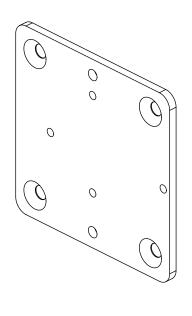

## **SYSTEM XTM MOUNTING ADAPTOR PLATE**

The BT8390-ADP is an adaptor plate which allows a range of B-Tech flat screen wall and desk mounts to be fitted onto System X mounting rails. This is ideal for assembling multi-screen installations using small screens or for setting up multiple work stations in a side-by-side or back-to-back format. To attach small flat screens onto a rail, the BTV112, BTV113, BTV114, BTV502, BTV503 & BTV504 can be fitted directly to the BT8390-ADP plate, which in turn fits onto any BT8390 rail. Also compatible is the BT7399 Wall Mounting Adaptor, which allows B-Tech desk mounts to be fitted to the BT8390-ADP plate and then onto System X rails.