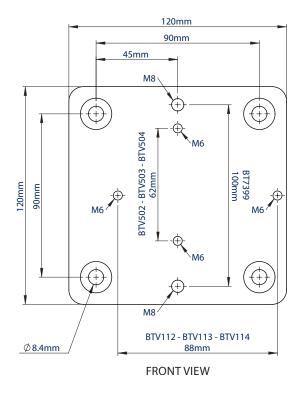

Allows screens to be mounted in either portrait or landscape orientations

FRONT VIEW

SIDE VIEW