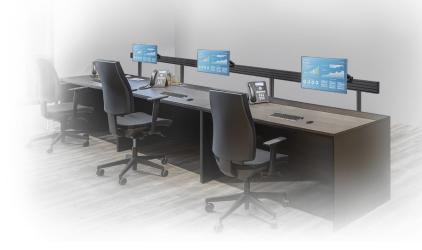

## **SYSTEM XTM MOUNTING ADAPTOR PLATE**

The BT8390-ADP is an adaptor plate which allows a range of B-Tech flat screen wall and desk mounts to be fitted onto System X mounting rails. This is ideal for assembling multi-screen installations using small screens or for setting up multiple work stations in a side-by-side or back-to-back format. To attach small flat screens onto a rail, the BTV112, BTV113, BTV114, BTV502, BTV503 & BTV504 can be fitted directly to the BT8390-ADP plate, which in turn fits onto any BT8390 rail. Also compatible is the BT7399 Wall Mounting Adaptor, which allows B-Tech desk mounts to be fitted to the BT8390-ADP plate and then onto System X rails.

Allows a range of flat screen wall mounts to fit onto System X rails

Allows BT7399 Desk Mount Adpator to fit B-Tech desk mounts onto System X rails

Ideal for creating back-to-back desktop mounting solutions