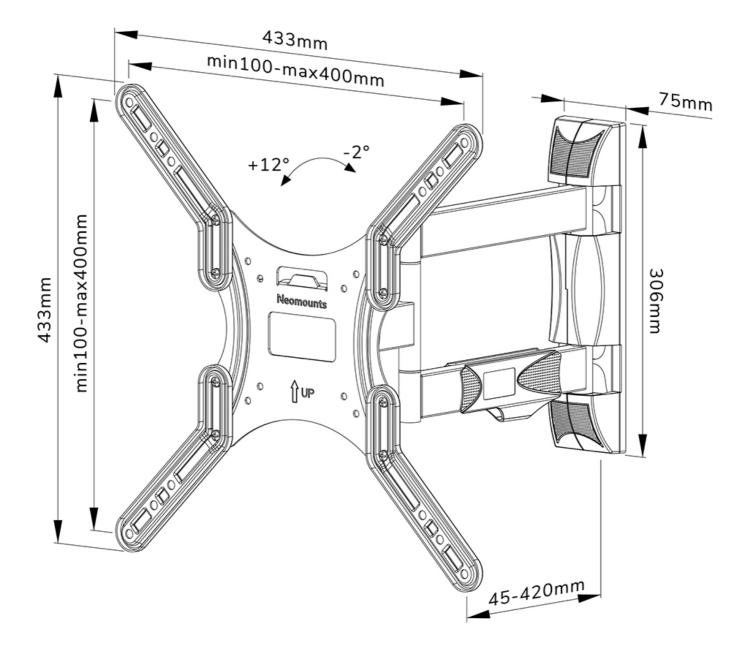

#### GENERAL

| Min. screen size* | 32 inch            |
|-------------------|--------------------|
| Max. screen size* | 55 inch            |
| Max. weight       | 35 kg (per screen) |
| Screens           | 1                  |
| VESA minimum      | 100x100 mm         |
| VESA maximum      | 400x400 mm         |
| Distance to wall  | 4,5-42 cm          |
|                   |                    |

### FUNCTIONALITY

| Туре             | Tilt         |
|------------------|--------------|
|                  | Swivel       |
|                  | Full motion  |
| Lockable         | Not lockable |
| Tilt (degrees)   | +12°, -2°    |
| Swivel (degrees) | 40°          |
| Height           | 43,3 cm      |
| Width            | 43,3 cm      |
| Depth            | 4,5 cm       |
|                  |              |
|                  |              |

The LEVEL-550 wall mount has a depth of 4,5-42 cm and is suitable for screens that meet VESA hole pattern 100x100 to 400x400 mm.

The WL40-550BL14 features a nifty Easy-release system, that allows you to attach the TV in a wink of an eye. The mount is equipped with cable management, to secure any loose cables on the back of the screen.