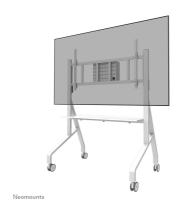

#### Neomounts FL50-575WH1 mobile floor stand for 65-110" screens - White

Meet the Neomounts FL50-575WH1 MOVE Go XL; the ultimate mobile solution for large screen displays up to 110" with a maximum weight capacity of 125 kg. This heavy-duty trolley is not just robust and reliable, but also quick and easy to assemble.

Designed with a sturdy structure, the MOVE Go XL offers the perfect solution for large and ultra-wide 105" (touch) screens. The floor stand offers manual height adjustment in 2 preset positions, ranging from 129 to 139 cm, ensuring optimal viewing heights. For extra security, the screen can be fixed in place by locking the brackets using a padlock (not included). Additionally, a multimedia shelf (front and back mountable) and lockable, ventilated hardware compartment with cable opening are included and optional for installation.

The MOVE Go XL is all about mobility. With its practical handles and four solid 100 mm double locking caster wheels, it moves effortlessly wherever you need it. Thanks to the large caster wheels, thresholds or carpets are no challenge for the FL50-575WH1. The low depth profile ensures easy doorway passage.