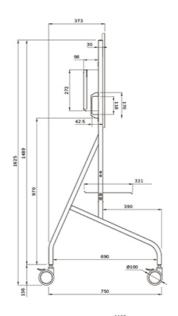

#### **GENERAL**

Min. screen size\* 65 inch

Max. screen size\* 110 inch

Max. weight 125 kg (per screen)
Max. weight 0 kg (per screen)

curved/ultra-wide

Screens

VESA minimum 100x100 mm
VESA maximum 1100x600 mm

#### **FUNCTIONALITY**

Type Fixed
Height adjustment 129-139 cm

Lockable - Padlock not

included

 Height
 162,5 cm

 Width
 132 cm

 Depth
 75 cm

 Adjustment type
 Manual