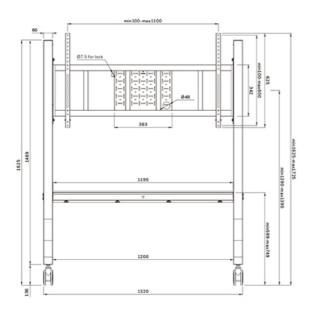

#### **GENERAL**

Min. screen size\* 65 inch

Max. screen size\* 110 inch

Max. weight 125 kg (per screen)
Max. weight 0 kg (per screen)

curved/ultra-wide

Screens

VESA minimum 100x100 mm
VESA maximum 1100x600 mm

#### **FUNCTIONALITY**

Type Fixed
Height adjustment 129-139 cm

Lockable - Padlock not

included

 Height
 162,5 cm

 Width
 132 cm

 Depth
 75 cm

 Adjustment type
 Manual