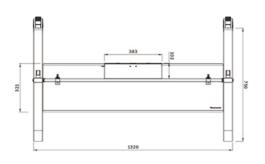

#### **FUNCTIONALITY**

Type Fixed
Height adjustment 129-139 cm

Lockable - Padlock not

included

 Height
 162,5 cm

 Width
 132 cm

 Depth
 75 cm

 Adjustment type
 Manual