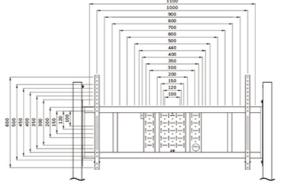

#### **GENERAL**

Min. screen size\* 65 inch

Max. screen size\* 110 inch

Max. weight 125 kg (per screen)
Max. weight 0 kg (per screen)

curved/ultra-wide

Screens

VESA minimum 100x100 mm
VESA maximum 1100x600 mm

Assembly is very easy, as the MOVE Go XL comes partially pre-assembled and includes a bolt box with a range of VESA fixings (ranging from 100x100 to 1100x600 mm). Thanks to the provided cardboard installation support, setup can be completed quickly by a single person in just minutes.