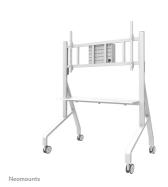

#### Neomounts FL50-575WH1 mobile floor stand for 65-110" screens - White

Meet the Neomounts FL50-575WH1 MOVE Go XL; the ultimate mobile solution for large screen displays up to 110" with a maximum weight capacity of 125 kg. This heavy-duty trolley is not just robust and reliable, but also quick and easy to assemble.

Designed with a sturdy structure, the MOVE Go XL offers the perfect solution for large and ultra-wide 105" (touch) screens. The floor stand offers manual height adjustment in 2 preset positions, ranging from 129 to 139 cm, ensuring optimal viewing heights. For extra security, the screen can be fixed in place by locking the brackets using a padlock (not included). Additionally, a multimedia shelf (front and back mountable) and lockable, ventilated hardware compartment with cable opening are included and optional for installation.

The MOVE Go XL is all about mobility. With its practical handles and four solid 100 mm double locking caster wheels, it moves effortlessly wherever you need it. Thanks to the large caster wheels, thresholds or carpets are no challenge for the FL50-575WH1. The low depth profile ensures easy doorway passage.