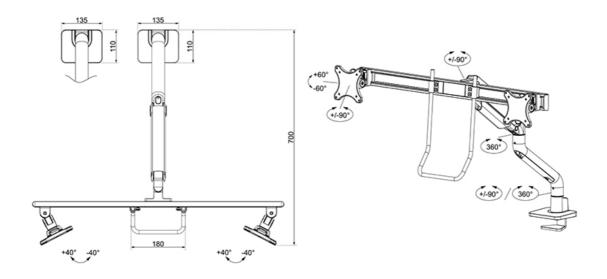

#### **GENERAL**

Min. screen size\* 17 inch
Max. screen size\* 32 inch

Min. weight 1 kg (per screen)

Max. weight 8 kg (per screen)

Screens 2

VESA minimum 75x75 mm

VESA maximum 100x100 mm

Desk mount Grommet
Clamp

Distance to wall 20,4-74,1 cm

### **FUNCTIONALITY**

Full motion Type 19,1-52,7 cm Height adjustment Width adjustment 107.4 cm Depth adjustment 17,3-71 cm Tilt (degrees) +60°. -60° Swivel (degrees) +90°, -90° Rotate (degrees) +180°. -180° Height 108.5 cm Width 83.3 cm Depth 73,9 cm Adjustment type Gas spring