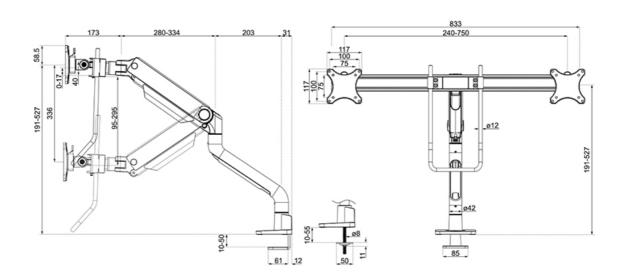

#### **GENERAL**

Min. screen size\* 17 inch
Max. screen size\* 32 inch

Min. weight 1 kg (per screen)

Max. weight 8 kg (per screen)

Screens 2

VESA minimum 75x75 mm

VESA maximum 100x100 mm

Desk mount Grommet
Clamp

Distance to wall 20,4-74,1 cm

### **FUNCTIONALITY**

Full motion Type 19,1-52,7 cm Height adjustment Width adjustment 107.4 cm Depth adjustment 17,3-71 cm Tilt (degrees) +60°. -60° Swivel (degrees) +90°, -90° Rotate (degrees) +180°. -180° Height 108.5 cm Width 83.3 cm Depth 73,9 cm Adjustment type Gas spring