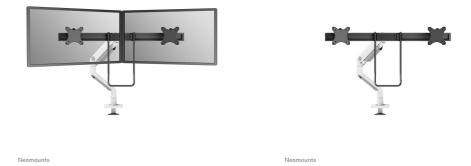

### Neomounts DS75S-950WH2 full motion desk monitor arm for 17-32" screens - White

The Neomounts DS75S-950WH2 NEXT One is a full motion desk mount for two screens up to 32" with a maximum weight capacity of 8 kg per screen. The versatile tilt (120°), rotate (360°) and swivel (180°) technology allows the mount to change to any viewing angle to fully benefit from the capabilities of the screen. Additionally, the mount has gas spring height adjustment (19,1-52,7 cm) and depth adjustment (17,3-71 cm), to create the perfect working position. The displays can be individually adjusted in height, to guarantee perfect screen alignment. Additionally, due to the flexibility of the VESA heads, the screens can be positioned in large cockpit setup. The handle is height adjustable for maximum comfort.

The black VESA plates and crossbar of the NEXT One integrate stylishly with the black back of your screens. The DS75S-950WH2 is suitable for screens that meet VESA hole pattern 75x75 or 100x100 mm. For non-standard hole patterns, Neomounts has various optional VESA adapter plates available. The monitor arm is equipped with a Quick-release VESA system and comes with both a topfix clamp and grommet for quick and easy installation.