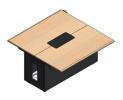

## T3600 Modular Conference Table Sections

**36FR Section** 56" W X 63.5" D X 29.13" H

EXT42 Extension (+2 people) 56" W X 29" D X 29.13" H

EXT44 Extension (+4 people) 56" W X 55" D X 29.13" H

- Modular design allows many configurations and room sizes
- Bases with channels for wiring access and ventilation
- Islands designed to house electronics and grommets can be ordered with custom cuts
- Adjustable height legs for uneven floors
- Bridges to avoid core drilling
- Highly resistant thermowrap surface in many finishes