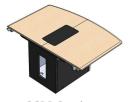

## T3600 Modular Conference Table Sections

**36FR Section** 56" W X 63.5" D X 29.13" H

EXT42 Extension (+2 people) 56" W X 29" D X 29.13" H

EXT44 Extension (+4 people) 56" W X 55" D X 29.13" H

- Modular design allows many configurations and room sizes
- Bases with channels for wiring access and ventilation
- Islands designed to house electronics and grommets can be ordered with custom cuts
- Adjustable height legs for uneven floors
- Bridges to avoid core drilling
- Highly resistant thermowrap surface in many finishes

36RW-S/D/XL Section 56" W X 12.6" D X 62" H

36RR Section 56" W X 37.75" D X 29.13" H

36B Bridge 31" D & Custom Length (8"-48") available

36SE Section 56" W X 46.5" D X 29.13" H

Please follow the steps below to create your own T3600 Modular Table design to suit your room.