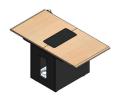

## T3600 Modular Conference Table Sections

**36FR Section** 56" W X 63.5" D X 29.13" H

EXT42 Extension (+2 people) 56" W X 29" D X 29.13" H

EXT44 Extension (+4 people) 56" W X 55" D X 29.13" H

- Modular design allows many configurations and room sizes
- Bases with channels for wiring access and ventilation
- Islands designed to house electronics and grommets can be ordered with custom cuts
- Adjustable height legs for uneven floors
- Bridges to avoid core drilling
- Highly resistant thermowrap surface in many finishes