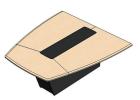

## T3600 Modular Conference Table Sections

**36FR Section** 56" W X 63.5" D X 29.13" H

EXT42 Extension (+2 people) 56" W X 29" D X 29.13" H

EXT44 Extension (+4 people) 56" W X 55" D X 29.13" H

- Modular design allows many configurations and room sizes
- Bases with channels for wiring access and ventilation
- Islands designed to house electronics and grommets can be ordered with custom cuts
- Adjustable height legs for uneven floors
- Bridges to avoid core drilling
- Highly resistant thermowrap surface in many finishes