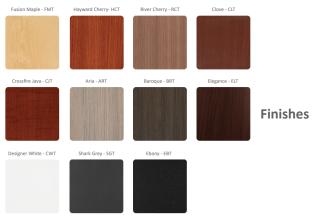

## T3600 Modular Conference Table Sections

**36FR Section** 56" W X 63.5" D X 29.13" H

EXT42 Extension (+2 people) 56" W X 29" D X 29.13" H

EXT44 Extension (+4 people) 56" W X 55" D X 29.13" H

- Modular design allows many configurations and room sizes
- Bases with channels for wiring access and ventilation
- Islands designed to house electronics and grommets can be ordered with custom cuts
- Adjustable height legs for uneven floors
- Bridges to avoid core drilling
- Highly resistant thermowrap surface in many finishes