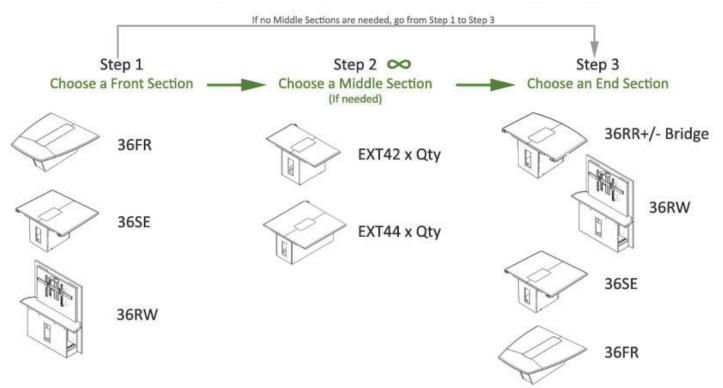

## T3600 Modular Conference Table Sections

**36FR Section** 56" W X 63.5" D X 29.13" H

EXT42 Extension (+2 people) 56" W X 29" D X 29.13" H

EXT44 Extension (+4 people) 56" W X 55" D X 29.13" H

- Modular design allows many configurations and room sizes
- Bases with channels for wiring access and ventilation
- Islands designed to house electronics and grommets can be ordered with custom cuts
- Adjustable height legs for uneven floors
- Bridges to avoid core drilling
- Highly resistant thermowrap surface in many finishes

36RW-S/D/XL Section 56" W X 12.6" D X 62" H

36RR Section 56" W X 37.75" D X 29.13" H

36B Bridge 31" D & Custom Length (8"-48") available

36SE Section 56" W X 46.5" D X 29.13" H

Please follow the steps below to create your own T3600 Modular Table design to suit your room.