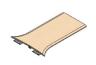

36RW-S/D/XL Section 56" W X 12.6" D X 62" H

36RR Section 56" W X 37.75" D X 29.13" H

36B Bridge 31" D & Custom Length (8"-48") available

36SE Section 56" W X 46.5" D X 29.13" H

Please follow the steps below to create your own T3600 Modular Table design to suit your room.