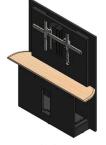

## T3600 Modular Conference Table Sections

**36FR Section** 56" W X 63.5" D X 29.13" H

EXT42 Extension (+2 people) 56" W X 29" D X 29.13" H

EXT44 Extension (+4 people) 56" W X 55" D X 29.13" H

- Modular design allows many configurations and room sizes
- Bases with channels for wiring access and ventilation
- Islands designed to house electronics and grommets can be ordered with custom cuts
- Adjustable height legs for uneven floors
- Bridges to avoid core drilling
- Highly resistant thermowrap surface in many finishes