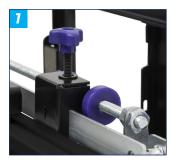

## **FEATURES**

- Designed to wall mount XL signage displays such as LG's 110UM5J-B\*
- Suitable for portrait mounting other standard screens over 72"
- Tool-less micro-adjustment of +/-7.5mm
- Pop-out system with soft opening provides a safe and easy service access
- Simple 'hook-on' installation
- Ideal for recess mounting LG's 110UM5J-B
- Features depth, height and lateral micro-adjustment
- Keyhole fixings on wall plates for an easier installation
- Safety screws help prevent unauthorised removal of screens
- All mounting hardware included