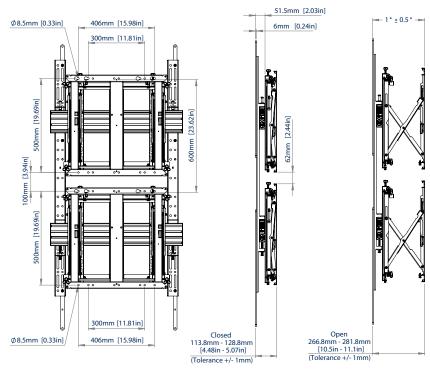

#### **SPECIFICATIONS**

Recommended screen size 72" up to 120"

Max load 80kg

VESA® & non-VESA fixings up to **600** x **1500** 

Flat to wall depth 121.3mm (+/-7.5mm with micro-adjustment) Popped out depth 268.3mm (+/-7.5mm with micro-adjustment)

Tool-less micro-adjustment +/-7.5mm per corner