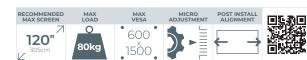

#### **SPECIFICATIONS**

Recommended screen size 72" up to 120"

Max load 80kg

VESA® & non-VESA fixings up to **600** x **1500** 

Flat to wall depth 121.3mm (+/-7.5mm with micro-adjustment) Popped out depth 268.3mm (+/-7.5mm with micro-adjustment)

Tool-less micro-adjustment +/-7.5mm per corner