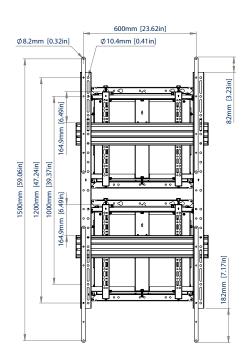

#### **SPECIFICATIONS**

Recommended screen size 72" up to 120"

Max load 80kg

VESA® & non-VESA fixings up to **600** x **1500** 

Flat to wall depth 121.3mm (+/-7.5mm with micro-adjustment) Popped out depth 268.3mm (+/-7.5mm with micro-adjustment)

Tool-less micro-adjustment +/-7.5mm per corner