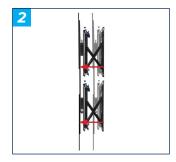

## **FEATURES**

- Designed to wall mount XL signage displays such as LG's 110UM5J-B\*
- Suitable for portrait mounting other standard screens over 72"
- Tool-less micro-adjustment of +/-7.5mm
- Pop-out system with soft opening provides a safe and easy service access
- Simple 'hook-on' installation
- Ideal for recess mounting LG's 110UM5J-B
- Features depth, height and lateral micro-adjustment
- Keyhole fixings on wall plates for an easier installation
- Safety screws help prevent unauthorised removal of screens
- All mounting hardware included