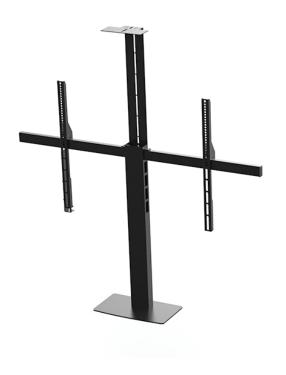

16.00

The PM2-XL mount for large single monitors integrates with a fixed credenza or our monitor carts to provide a solid, secure connection creating a portable roll-about video system. Designed for table height installations, this unit features a camera/codec shelf. The mount's hidden cable channel allows cable passage from the camera platform right down into the cart's interior cabinet. This mount accommodates most 60"-90" displays, 200 lbs max. Quicker, easier installation and 8" taller height over previous generation.

## **Standard Features**

- Accommodates large displays up to 200 lbs.
- VESA patterns up to 1100 x 650mm
- Sturdy 11 Ga steel construction
- Scratch resistant powder coat finish
- Wiring channel inside main pillar
- Adjustable height camera mount during setup
- Adjustable TV bracket height during setup