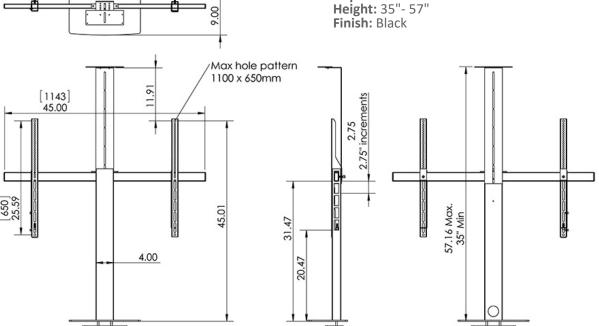

## **Specifications**

Model: PM2-XL Width: 45" Depth: 9" Height: 35"- 57" Finish: Black

The information contained in this drawing is the sole property of Audio Visual Furniture International. Any reproduction in part or as a whole without the written permission of Audio Visual Furniture International is prohibited. We can build or modify stock configurations to suit customer specifications. Please contact us to discuss how this service can help meet your needs. Some quantity restrictions may apply. Specification subject to change without notice. Computers, cameras, monitors, etc. are shown to illustrate product usage and are not included unless otherwise noted.

## **Standard Features**

- Accommodates large displays up to 200 lbs.
- VESA patterns up to 1100 x 650mm
- Sturdy 11 Ga steel construction
- Scratch resistant powder coat finish
- Wiring channel inside main pillar
- Adjustable height camera mount during setup
- Adjustable TV bracket height during setup