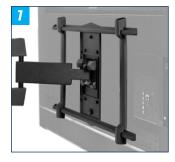

## DOUBLE ARM FLAT SCREEN WALL MOUNT WITH TILT & SWIVEL

Designed to mount medium to large sized screens, this universal double arm wall mount features an easy to tilt interface and three swivel points, for a quick, smooth repositioning of the screen - whether folded flat to the wall (at a depth of just 2") or at maximum extension. Cover plates and integrated cable management help hide all fixings for a neat and tidy mounting solution, ideal for both commercial and home installations.

#### FEATURES

- Attractive cover plates included to hide fixings
- 2 Lateral adjustment of screen once mounted
- 3 Integrated cable management
- Screen leveling of up to 3 ° in either direction
- Easy tilt and swivel adjustments
- Slim-line design allows close to the wall installation when folded flat
- Features three swivel points; ideal for corner mounting
- Tool-less tilt with option to lock in position
- Keyhole mounting and drilling template for a quick and easy installation
- Safety screws help prevent unauthorized removal of screens
- Simple 'hook-on' installation with all mounting hardware included