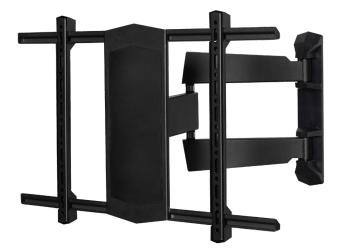

## DOUBLE ARM FLAT SCREEN WALL MOUNT WITH TILT & SWIVEL

Designed to mount medium to large sized screens, this universal double arm wall mount features an easy to tilt interface and three swivel points, for a quick, smooth repositioning of the screen - whether folded flat to the wall (at a depth of just 2") or at maximum extension. Cover plates and integrated cable management help hide all fixings for a neat and tidy mounting solution, ideal for both commercial and home installations.

#### FEATURES

- Attractive cover plates included to hide fixings
- 2 Lateral adjustment of screen once mounted
- 3 Integrated cable management
- Screen leveling of up to 3 ° in either direction
- Easy tilt and swivel adjustments
- Slim-line design allows close to the wall installation when folded flat
- Features three swivel points; ideal for corner mounting
- Tool-less tilt with option to lock in position
- Keyhole mounting and drilling template for a quick and easy installation
- Safety screws help prevent unauthorized removal of screens
- Simple 'hook-on' installation with all mounting hardware included