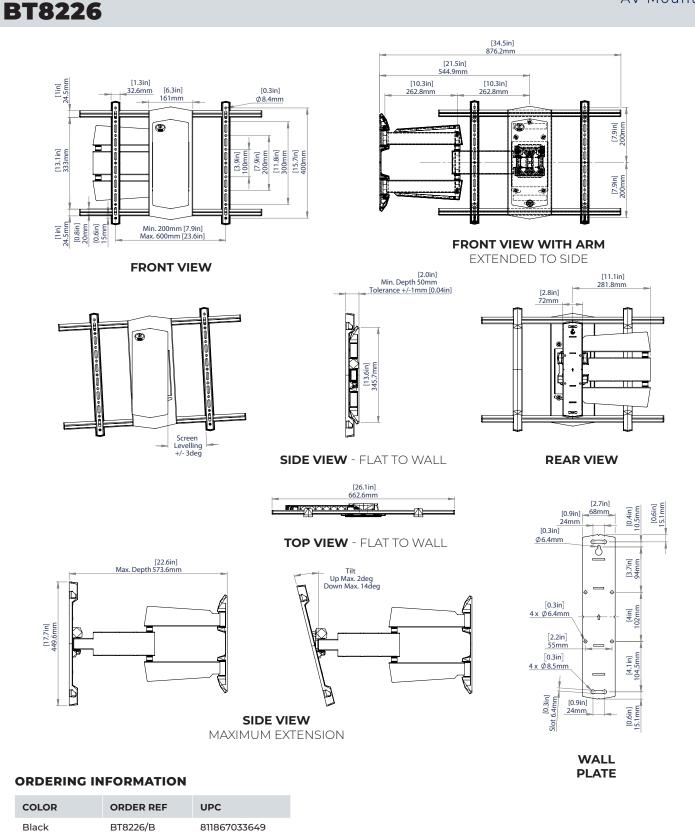

#### SPECIFICATIONS

| Recommended screen size         | <b>32"</b> up to <b>65"</b>                       |
|---------------------------------|---------------------------------------------------|
| Max load                        | 77lbs                                             |
| VESA <sup>®</sup> compatibility | up to <b>600</b> x <b>400</b>                     |
| Tilt                            | +14°/-3°                                          |
| Swivel                          | 180° at wall & interface, $360°$ at central pivot |
| Distance from wall              | Min: 2" Max: 22.59"                               |
| Color                           | Black                                             |
|                                 |                                                   |

#### FEATURES

- Attractive cover plates included to hide fixings
- 2 Lateral adjustment of screen once mounted
- 3 Integrated cable management
- Screen leveling of up to 3 ° in either direction
- Easy tilt and swivel adjustments
- Slim-line design allows close to the wall installation when folded flat
- Features three swivel points; ideal for corner mounting
- Tool-less tilt with option to lock in position
- Keyhole mounting and drilling template for a quick and easy installation
- Safety screws help prevent unauthorized removal of screens
- Simple 'hook-on' installation with all mounting hardware included