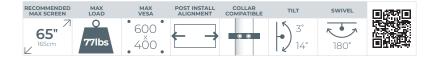

#### SPECIFICATIONS

| Recommended screen size         | <b>32"</b> up to <b>65"</b>                       |
|---------------------------------|---------------------------------------------------|
| Max load                        | 77lbs                                             |
| VESA <sup>®</sup> compatibility | up to <b>600</b> x <b>400</b>                     |
| Tilt                            | +14°/-3°                                          |
| Swivel                          | 180° at wall & interface, $360°$ at central pivot |
| Distance from wall              | Min: 2" Max: 22.59"                               |
| Color                           | Black                                             |
|                                 |                                                   |