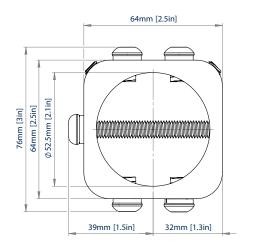

## **SPECIFICATIONS**

Ø2" Compatible pole diameter Collare ssupplier per pack 1

Black Color options

- Fits a wide range of mounts and accessories to Ø2" poles
- A security bolt ensures a secure installation to Ø2" poles
- Cover plates contribute to the smart aesthetic (for single-sided installations)
- Dual fixing points allow back-to-back installations onto a single collar

**TOP VIEW** WITHOUT COVER PLATE

**TOP VIEW** WITH COVER PLATE