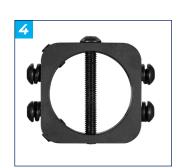

## **Ø2" ACCESSORY COLLAR**

The BT7052 Ø2" Accessory Collar is a core component of the 'System 2' range and is designed to attach a variety of different mounts and accessories onto B-Tech poles. Finished installations look neat and tidy thanks to plastic cover plates which are included as standard.