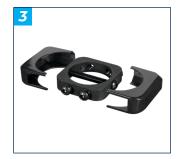

## **Ø2" ACCESSORY COLLAR**

The BT7052 Ø2" Accessory Collar is a core component of the 'System 2' range and is designed to attach a variety of different mounts and accessories onto B-Tech poles. Finished installations look neat and tidy thanks to plastic cover plates which are included as standard.

## **SPECIFICATIONS**

Ø2" Compatible pole diameter Collare ssupplier per pack 1

Black Color options

- Fits a wide range of mounts and accessories to Ø2" poles
- A security bolt ensures a secure installation to Ø2" poles
- Cover plates contribute to the smart aesthetic (for single-sided installations)
- Dual fixing points allow back-to-back installations onto a single collar