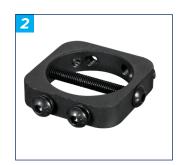

## **Ø2" ACCESSORY COLLAR**

The BT7052 Ø2" Accessory Collar is a core component of the 'System 2' range and is designed to attach a variety of different mounts and accessories onto B-Tech poles. Finished installations look neat and tidy thanks to plastic cover plates which are included as standard.

## **SPECIFICATIONS**

Ø2" Compatible pole diameter Collare ssupplier per pack 1

Black Color options

- Fits a wide range of mounts and accessories to Ø2" poles
- A security bolt ensures a secure installation to Ø2" poles
- Cover plates contribute to the smart aesthetic (for single-sided installations)
- Dual fixing points allow back-to-back installations onto a single collar

**TOP VIEW** WITHOUT COVER PLATE

**TOP VIEW** WITH COVER PLATE