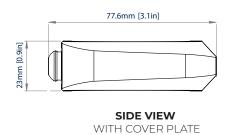

## **Ø2" ACCESSORY COLLAR**

The BT7052 Ø2" Accessory Collar is a core component of the 'System 2' range and is designed to attach a variety of different mounts and accessories onto B-Tech poles. Finished installations look neat and tidy thanks to plastic cover plates which are included as standard.

## **SPECIFICATIONS**

Ø2" Compatible pole diameter Collare ssupplier per pack 1

Black Color options

- Fits a wide range of mounts and accessories to Ø2" poles
- A security bolt ensures a secure installation to Ø2" poles
- Cover plates contribute to the smart aesthetic (for single-sided installations)
- Dual fixing points allow back-to-back installations onto a single collar