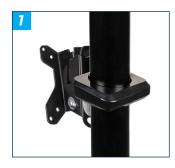

## **Ø2" ACCESSORY COLLAR**

The BT7052 Ø2" Accessory Collar is a core component of the 'System 2' range and is designed to attach a variety of different mounts and accessories onto B-Tech poles. Finished installations look neat and tidy thanks to plastic cover plates which are included as standard.

## **RELATED PRODUCTS**

| PRODUCT CODE | NAME                       | DESCRIPTION                                                                 |
|--------------|----------------------------|-----------------------------------------------------------------------------|
| BT7841       | Ø2" Accessory Collar       | Ideal for retro-fitting mounts or accessories to Ø2" Poles                  |
| BT7850       | Ø2" Poles                  | Available in a variety of lengths to create multiple pole-mounted solutions |
| BT7051       | Ø2" Heavy Duty Acc. Collar | Ideal for mounts requiring double collar attachments                        |
| BT7055       | Ceiling Finishing Ring     | Escutcheon ring designed to improve the look of a ceiling mounted install   |