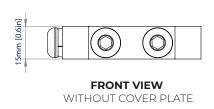

## **Ø2" ACCESSORY COLLAR**

The BT7052 Ø2" Accessory Collar is a core component of the 'System 2' range and is designed to attach a variety of different mounts and accessories onto B-Tech poles. Finished installations look neat and tidy thanks to plastic cover plates which are included as standard.

## **SPECIFICATIONS**

Ø2" Compatible pole diameter Collare ssupplier per pack 1

Black Color options



- Fits a wide range of mounts and accessories to Ø2" poles
- A security bolt ensures a secure installation to Ø2" poles
- Cover plates contribute to the smart aesthetic (for single-sided installations)
- Dual fixing points allow back-to-back installations onto a single collar



























**TOP VIEW** WITHOUT COVER PLATE



**TOP VIEW** WITH COVER PLATE







## **ORDERING INFORMATION**

| COLOUR | ORDER REF | UPC          |
|--------|-----------|--------------|
| Black  | BT7052/B  | 811867034356 |

## **RELATED PRODUCTS**

| PRODUCT CODE | NAME                       | DESCRIPTION                                                                 |
|--------------|----------------------------|-----------------------------------------------------------------------------|
| BT7841       | Ø2" Accessory Collar       | Ideal for retro-fitting mounts or accessories to Ø2" Poles                  |
| BT7850       | Ø2" Poles                  | Available in a variety of lengths to create multiple pole-mounted solutions |
| BT7051       | Ø2" Heavy Duty Acc. Collar | Ideal for mounts requiring double collar attachments                        |
| BT7