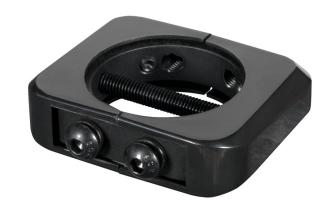

## **Ø2" ACCESSORY COLLAR**

The BT7052 Ø2" Accessory Collar is a core component of the 'System 2' range and is designed to attach a variety of different mounts and accessories onto B-Tech poles. Finished installations look neat and tidy thanks to plastic cover plates which are included as standard.

## **SPECIFICATIONS**

Ø2" Compatible pole diameter Collare ssupplier per pack 1

Black Color options

- Fits a wide range of mounts and accessories to Ø2" poles
- A security bolt ensures a secure installation to Ø2" poles
- Cover plates contribute to the smart aesthetic (for single-sided installations)
- Dual fixing points allow back-to-back installations onto a single collar