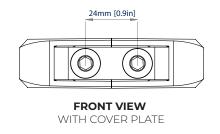

## **Ø2" ACCESSORY COLLAR**

The BT7052 Ø2" Accessory Collar is a core component of the 'System 2' range and is designed to attach a variety of different mounts and accessories onto B-Tech poles. Finished installations look neat and tidy thanks to plastic cover plates which are included as standard.

## **SPECIFICATIONS**

Ø2" Compatible pole diameter Collare ssupplier per pack 1

Black Color options

- Fits a wide range of mounts and accessories to Ø2" poles
- A security bolt ensures a secure installation to Ø2" poles
- Cover plates contribute to the smart aesthetic (for single-sided installations)
- Dual fixing points allow back-to-back installations onto a single collar