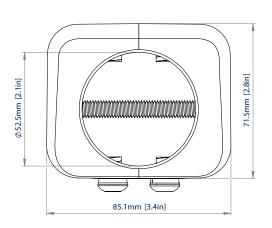

## **SPECIFICATIONS**

Ø2" Compatible pole diameter Collare ssupplier per pack 1

Black Color options

- Fits a wide range of mounts and accessories to Ø2" poles
- A security bolt ensures a secure installation to Ø2" poles
- Cover plates contribute to the smart aesthetic (for single-sided installations)
- Dual fixing points allow back-to-back installations onto a single collar

**TOP VIEW** WITHOUT COVER PLATE

**TOP VIEW** WITH COVER PLATE