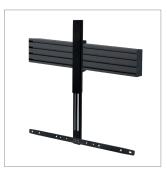

## FEATURES

- Designed to mount dual Logitech Rally Plus Speakers to a range of B-Tech products
- Mounts across a single or dual BT8380, BT8381 or BT8385 column
- Use with a BT7031 Adjustable Mounting Arm to mount onto a range of B-Tech flat screen wall mounts such as the BT8431, BT8432, BT8442, BT9901 and BT9903
- Compatible with BT7052 / BT7841 collars for use with ø50mm poles or on to a BT8504 trolley
- Can also be used with BT8390-SA to mount above or below a screen that is mounted on a BT8390 System X rail
- Simple installation
- All mounting hardware included

\*Mounting to the BT8385 column will require the BT7874 to be used in conjunction with the BT8385-RTC

Use with a BT7031 adaptor to mount onto a range of B-Tech flat screen mounts.

Use with a BT8390-SA to mount speakers onto a BT8390 rail.

FRONT VIEW

Adjustable Accessory Mounting Arm allows mounted accessories to be positioned above or below the screen(s) from BT8390 System X Rails BT8380 / BT8381 / BT8385

2 x M6x1.0mm

**Mounts Directly to any B-Tech Column** for a fixed, freestanding or mobile applications