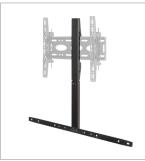

## FEATURES

- Designed to mount dual Logitech Rally Plus Speakers to a range of B-Tech products
- Mounts across a single or dual BT8380, BT8381 or BT8385 column
- Use with a BT7031 Adjustable Mounting Arm to mount onto a range of B-Tech flat screen wall mounts such as the BT8431, BT8432, BT8442, BT9901 and BT9903
- Compatible with BT7052 / BT7841 collars for use with ø50mm poles or on to a BT8504 trolley
- Can also be used with BT8390-SA to mount above or below a screen that is mounted on a BT8390 System X rail
- Simple installation
- All mounting hardware included

\*Mounting to the BT8385 column will require the BT7874 to be used in conjunction with the BT8385-RTC

Use with a BT7031 adaptor to mount onto a range of B-Tech flat screen mounts.

Use with a BT8390-SA to mount speakers onto a BT8390 rail.

FRONT VIEW

Adjustable Accessory Mounting Arm allows mounted accessories to be positioned above or below the screen(s) from BT8390 System X Rails BT8380 / BT8381 / BT8385

2 x M6x1.0mm

**Mounts Directly to any B-Tech Column** for a fixed, freestanding or mobile applications