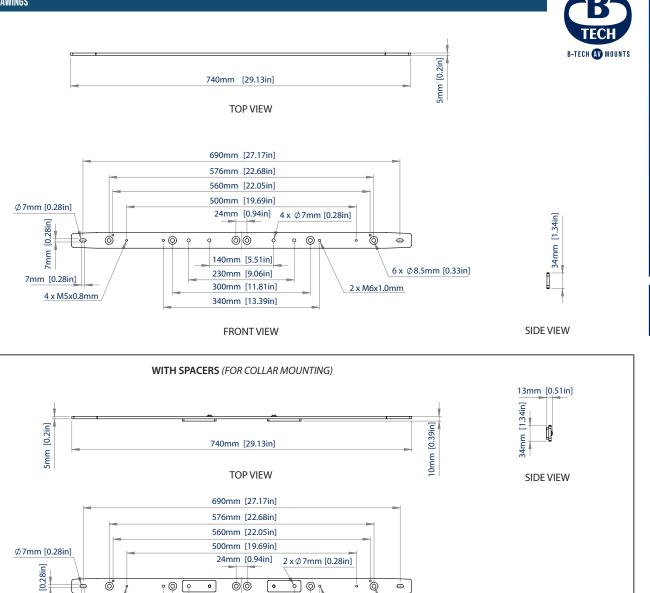

| SPECIFICATION   |              |
|-----------------|--------------|
| Max Load        | 5kg          |
| Dimensions      | 740mm x 30mm |
| Steel thickness | 5mm          |
| Colour          | Black        |

## 23

ORDER REF:

BT7874/B

7mm

PACKING INFORMATION

COLOUR:

Black

mounts

7mm [0.28in]

4 x M5x0.8mm

ł

EAN CODE:

5019318306259

230mm [9.06in]

300mm [11.81in]

340mm [13.39in]

on a selection of B-Tech flat screen wall

For More Information Visit www.btechavmounts.com

6 x Ø 8.5mm [0.33in]