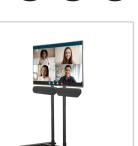

Suitable for mounting speakers above or below the screen.

Also suitable for mobile mounted solutions.

in removement in second one release on the provide on the region of the second and the provident and the second one provident and th