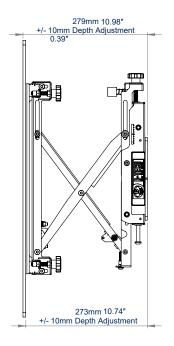

#### **SPECIFICATIONS**

Recommended screen size 86" Max load 110lbs 600 × 200 Max VESA® fixings

Depth (flat) 4.33" (+/-0.39" with micro-adjustment) Depth (popped out) 10.98" (+/-0.39" with micro-adjustment)