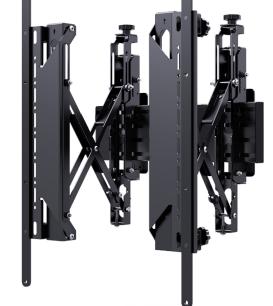

## SYSTEM X POP-OUT ULTRA-STRETCH **SIGNAGE MOUNT FOR LG 86BH5C**

The BT9909 is a pop-out mounting solution that is ideal for portrait mounting LG's 86BH5C Ultra-Stretch Signage in a recessed wall. Tool-less, micro-adjustment allows mounted screens to sit perfectly flush with the wall and the pop-out mechanism provides access to the rear of the screen for easy installation and maintenance. Safety screws come as standard to help prevent unauthorized removal of the screen and height adjustment screws allow the screen to be leveled perfectly after installation.

#### **FEATURES**

- Ideal for mounting a screen in a recess
- Tool-less micro-adjustment for seamless display alignment
- Pole mounted version for ceiling and floor mounting is available on request
- Arms include locking screw to prevent accidental pop-out of screens
- Arms feature leveling screws to adjust the screen height
- Pop-in, pop-out function allow access to the rear of screens for servicing
- Safety screws help prevent unauthorized removal of screens
- High-end aesthetic quality with stylish end caps for a neat and tidy install
- All mounting hardware included