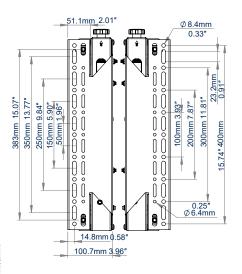

#### **SPECIFICATIONS**

Recommended screen size 86" Max load 110lbs 600 × 200 Max VESA® fixings

Depth (flat) 4.33" (+/-0.39" with micro-adjustment) Depth (popped out) 10.98" (+/-0.39" with micro-adjustment)