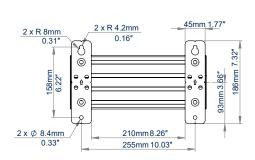

# **BT9906**

**FRONT VIEW** 

**SIDE VIEW** CLOSED

**SIDE VIEW** EXTENDED

**INTERFACE ARMS** 

**TOP VIEW** 

**WALL PLATES AND RAIL** 