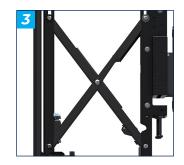

## SYSTEM X POP-OUT ULTRA-STRETCH **SIGNAGE MOUNT FOR LG 86BH5C**

The BT9909 is a pop-out mounting solution that is ideal for portrait mounting LG's 86BH5C Ultra-Stretch Signage in a recessed wall. Tool-less, micro-adjustment allows mounted screens to sit perfectly flush with the wall and the pop-out mechanism provides access to the rear of the screen for easy installation and maintenance. Safety screws come as standard to help prevent unauthorized removal of the screen and height adjustment screws allow the screen to be leveled perfectly after installation.

#### **FEATURES**

- Ideal for mounting a screen in a recess
- Tool-less micro-adjustment for seamless display alignment
- Pole mounted version for ceiling and floor mounting is available on request
- Arms include locking screw to prevent accidental pop-out of screens
- Arms feature leveling screws to adjust the screen height
- Pop-in, pop-out function allow access to the rear of screens for servicing
- Safety screws help prevent unauthorized removal of screens
- High-end aesthetic quality with stylish end caps for a neat and tidy install
- All mounting hardware included