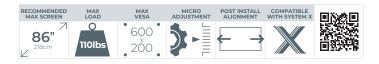

#### **SPECIFICATIONS**

Recommended screen size 86" Max load 110lbs 600 × 200 Max VESA® fixings

Depth (flat) 4.33" (+/-0.39" with micro-adjustment) Depth (popped out) 10.98" (+/-0.39" with micro-adjustment)

Screen height adjustment +/-0.78" Color (horizontal rail) Black Color (interface arms) Black