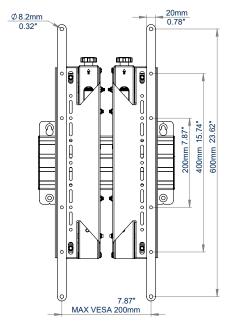

#### **SPECIFICATIONS**

Recommended screen size 86" Max load 110lbs 600 × 200 Max VESA® fixings

Depth (flat) 4.33" (+/-0.39" with micro-adjustment) Depth (popped out) 10.98" (+/-0.39" with micro-adjustment)

Screen height adjustment +/-0.78" Color (horizontal rail) Black Color (interface arms) Black