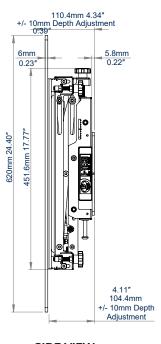

#### **SPECIFICATIONS**

Recommended screen size 86" Max load 110lbs 600 × 200 Max VESA® fixings

Depth (flat) 4.33" (+/-0.39" with micro-adjustment) Depth (popped out) 10.98" (+/-0.39" with micro-adjustment)

Screen height adjustment +/-0.78" Color (horizontal rail) Black Color (interface arms) Black