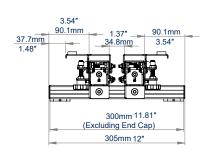

#### **SPECIFICATIONS**

Recommended screen size 86" Max load 110lbs 600 × 200 Max VESA® fixings

Depth (flat) 4.33" (+/-0.39" with micro-adjustment) Depth (popped out) 10.98" (+/-0.39" with micro-adjustment)