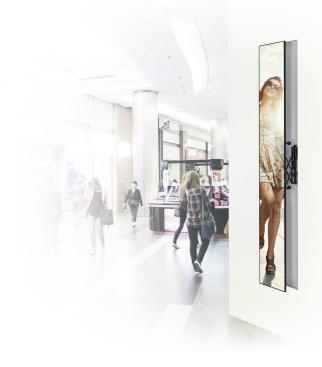

## SYSTEM X POP-OUT ULTRA-STRETCH **SIGNAGE MOUNT FOR LG 86BH5C**

The BT9909 is a pop-out mounting solution that is ideal for portrait mounting LG's 86BH5C Ultra-Stretch Signage in a recessed wall. Tool-less, micro-adjustment allows mounted screens to sit perfectly flush with the wall and the pop-out mechanism provides access to the rear of the screen for easy installation and maintenance. Safety screws come as standard to help prevent unauthorized removal of the screen and height adjustment screws allow the screen to be leveled perfectly after installation.