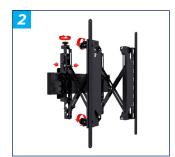

## SYSTEM X POP-OUT ULTRA-STRETCH **SIGNAGE MOUNT FOR LG 86BH5C**

The BT9909 is a pop-out mounting solution that is ideal for portrait mounting LG's 86BH5C Ultra-Stretch Signage in a recessed wall. Tool-less, micro-adjustment allows mounted screens to sit perfectly flush with the wall and the pop-out mechanism provides access to the rear of the screen for easy installation and maintenance. Safety screws come as standard to help prevent unauthorized removal of the screen and height adjustment screws allow the screen to be leveled perfectly after installation.

#### **FEATURES**

- Ideal for mounting a screen in a recess
- Tool-less micro-adjustment for seamless display alignment
- Pole mounted version for ceiling and floor mounting is available on request
- Arms include locking screw to prevent accidental pop-out of screens
- Arms feature leveling screws to adjust the screen height
- Pop-in, pop-out function allow access to the rear of screens for servicing
- Safety screws help prevent unauthorized removal of screens
- High-end aesthetic quality with stylish end caps for a neat and tidy install
- All mounting hardware included