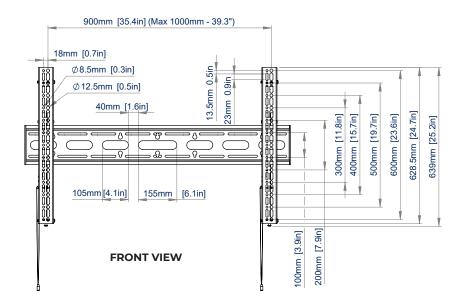

#### **SPECIFICATIONS**

Recommended screen size **65"** up to **100"** 

287lbs Max load

Max load when fitted to poles 176lbs\*

up to **1000** x **600** Fixing patterns Tilt positions 0°, 5°, 10°, 15°

Distance from wall (flat) 3.22"

\*Must be mounted across two poles

81.5mm [3.2in] 1070mm [42.1in] 10mm [0.4in] 61mm [2.4in]  $\emptyset$ 4mm [0.2in] 78.5mm [3.1in] 70mm [2.8in] 25mm [1in] (TYP)

**TOP VIEW** 

**SIDE VIEW** 