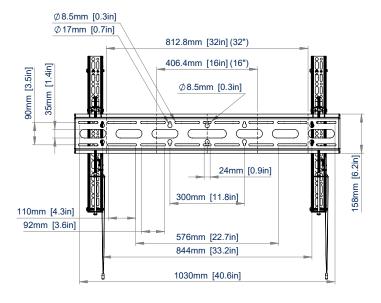

en fitted to poles 176lbs\*

up to **1000** x **600** Fixing patterns Tilt positions 0°, 5°, 10°, 15°

Distance from wall (flat) 3.22"

### **FEATURES**

- Mounts extra-large screens 65" and over
- Low profile design mounts screen just 3.22" from the wall
- Easy lateral adjustment of the screen once mounted
- Supplied with cable ties to secure AV equipment to the mount
- Compatible with System 2 Accessory Collars for pole mounting
- Pull String activates the mount lock for a secure installation
- Safety screws included to prevent removal of screen
- Adjustment screws allow screen to be leveled once mounted
- Compatible with B-Tech's System 2 pole mounting system
- Simple 'hook-on' installation with all mounting hardware included













\*Must be mounted across two poles

















81.5mm [3.2in] 1070mm [42.1in] 10mm [0.4in] 61mm [2.4in]  $\emptyset$ 4mm [0.2in] 78.5mm [3.1in] 70mm [2.8in] 25mm [1in] (TYP)

**TOP VIEW** 

**SIDE VIEW** 

## **REAR VIEW**

## **ORDERING INFORMATION**

| COLOR | ORDER REF | UPC          |
|-------|-----------|--------------|
| Black | BT9910/B  | 811867037791 |

## **RELATED PRODUCTS**

| PRODUCT CODE | NAME                         | DESCRIPTION                                                                 |
|--------------|------------------------------|-----------------------------------------------------------------------------|
| BT7841       | Accessory Collar             | Accessory Collars allow the user to attach B9903 to BT7850 Ø2" Poles        |
| BT7850       | Ø2" Poles                    | Available in a variety of l