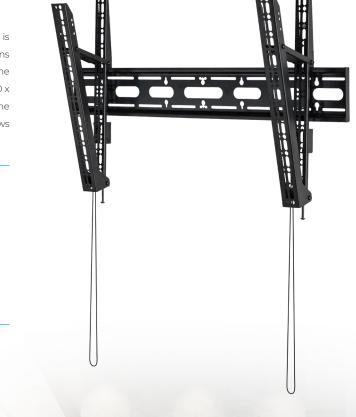

# **XL HEAVY DUTY FLAT SCREEN WALL MOUNT** WITH TILT

Designed to mount the largest screens on the market, the heavy duty BT9910 is capable of supporting weights of 287lbs when wall mounted. Ideal for screens over 65" the mount features a choice of 4 tilt positions from 0° up to 15° with the universal interface accommodating screens with mounting patterns up to  $1000 \, x$ 600. With keyhole fixings on the wall plate and a hook-on mounting system, the BT9910 is designed for an easy installation and features height adjustment screws which allow the screen to be leveled once mounted.

### **FEATURES**

- Mounts extra-large screens 65" and over
- Low profile design mounts screen just 3.22" from the wall
- Easy lateral adjustment of the screen once mounted
- Supplied with cable ties to secure AV equipment to the mount
- Compatible with System 2 Accessory Collars for pole mounting
- Pull String activates the mount lock for a secure installation
- Safety screws included to prevent removal of screen
- Adjustment screws allow screen to be leveled once mounted
- Compatible with B-Tech's System 2 pole mounting system
- Simple 'hook-on' installation with all mounting hardware included