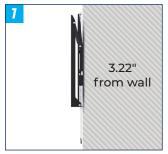

#### **SPECIFICATIONS**

Recommended screen size **65"** up to **100"** 

287lbs Max load

Max load when fitted to poles 176lbs\*

up to **1000** x **600** Fixing patterns Tilt positions 0°, 5°, 10°, 15°

Distance from wall (flat) 3.22"

### **FEATURES**

- Mounts extra-large screens 65" and over
- Low profile design mounts screen just 3.22" from the wall
- Easy lateral adjustment of the screen once mounted
- Supplied with cable ties to secure AV equipment to the mount
- Compatible with System 2 Accessory Collars for pole mounting
- Pull String activates the mount lock for a secure installation
- Safety screws included to prevent removal of screen
- Adjustment screws allow screen to be leveled once mounted
- Compatible with B-Tech's System 2 pole mounting system
- Simple 'hook-on' installation with all mounting hardware included