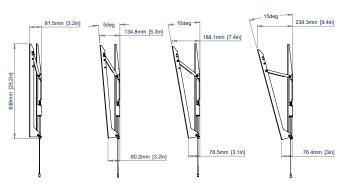

# **XL HEAVY DUTY FLAT SCREEN WALL MOUNT** WITH TILT

Designed to mount the largest screens on the market, the heavy duty BT9910 is capable of supporting weights of 287lbs when wall mounted. Ideal for screens over 65" the mount features a choice of 4 tilt positions from 0° up to 15° with the universal interface accommodating screens with mounting patterns up to  $1000 \, x$ 600. With keyhole fixings on the wall plate and a hook-on mounting system, the BT9910 is designed for an easy installation and features height adjustment screws which allow the screen to be leveled once mounted.

#### **SPECIFICATIONS**

Recommended screen size **65"** up to **100"** 

287lbs Max load

Max load when fitted to poles 176lbs\*

up to **1000** x **600** Fixing patterns Tilt positions 0°, 5°, 10°, 15°

Distance from wall (flat) 3.22"