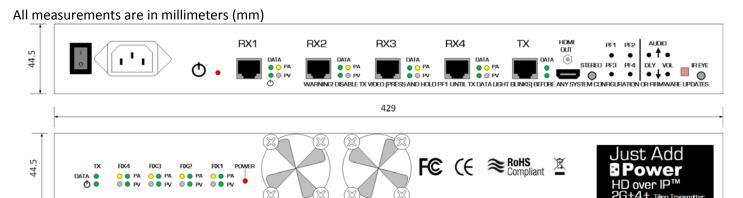

## 2G+4+ Tiling Transmitter

| Compliancy                 | HDCP & RoHS/FCC/CE                                                                   |
|----------------------------|--------------------------------------------------------------------------------------|
| <b>Operating Temp</b>      | 0-60 °C / 32-140 °F                                                                  |
| Supported<br>Resolutions   | Up to 1080p50/60 Hz<br>PC: 1920 x 1200                                               |
| Supported Audio            | Stereo, Dolby 2.0, Dolby Pro Logic II                                                |
| Dimensions &<br>Weight     | 429 x 44.5 x 250 mm<br>17" x 1.75" x 9.8"<br>(19-inch rack, 1 RU)<br>2.9 kg / 6.4 lb |
| Ports                      | Ethernet connector (x5) HDMI Out 3.5mm Stereo Out IR Eye                             |
| Bandwidth                  | Up to 150 Mbps                                                                       |
| Power Supply<br>(included) | Standard Power Cable IEC 60320 C13/C14 50 watts maximum                              |

459A Front/Back

459A Bottom