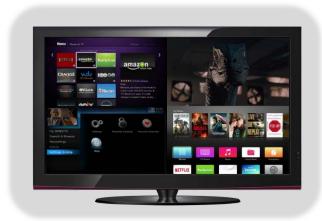

## The power to watch anything, anywhere

The 2G+4+ Tiling Transmitter adds video tiling to the HDMI over IP matrix switching system.

The Just Add Power 2G+4+ Tiling Transmitter can be added to a currently installed Just Add Power 2G system to show any four sources onto a single display.

Watch video in multiple formats simultaneously: singlescreen, video wall, or tiled video at the same time!

**Seamless Integration!** The 2G+4+ Tiling Transmitter is fully compatible with all 2G installations. Add a Tiling Transmitter to provide tiling to all displays. Multiple tilers can be combined to add even more videos on a single display.