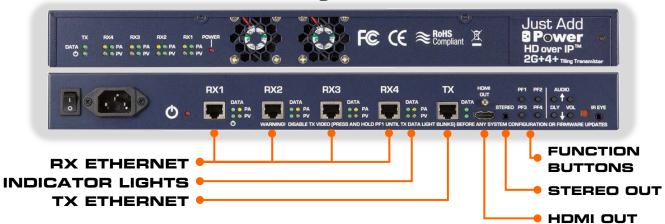

## 2G+4+ Tiling Transmitter

| Compliancy                 | HDCP & RoHS/FCC/CE                                                                   |
|----------------------------|--------------------------------------------------------------------------------------|
| <b>Operating Temp</b>      | 0-60 °C / 32-140 °F                                                                  |
| Supported<br>Resolutions   | Up to 1080p50/60 Hz<br>PC: 1920 x 1200                                               |
| Supported Audio            | Stereo, Dolby 2.0, Dolby Pro Logic II                                                |
| Dimensions &<br>Weight     | 429 x 44.5 x 250 mm<br>17" x 1.75" x 9.8"<br>(19-inch rack, 1 RU)<br>2.9 kg / 6.4 lb |
| Ports                      | Ethernet connector (x5) HDMI Out 3.5mm Stereo Out IR Eye                             |
| Bandwidth                  | Up to 150 Mbps                                                                       |
| Power Supply<br>(included) | Standard Power Cable IEC 60320 C13/C14 50 watts maximum                              |

| Features                                          |  |
|---------------------------------------------------|--|
| Combine 4 videos onto one display                 |  |
| <ul> <li>4 Receivers and 1 Transmitter</li> </ul> |  |
| Any 4 video inputs from 2G system                 |  |
| New, independent compiled video output            |  |
| Compiled video viewable on any display            |  |
| Compatible with all 2G products                   |  |
| HDMI out for local display                        |  |
| Stereo audio output with delay & volume control   |  |
| Video Wall                                        |  |
| Image Pull                                        |  |