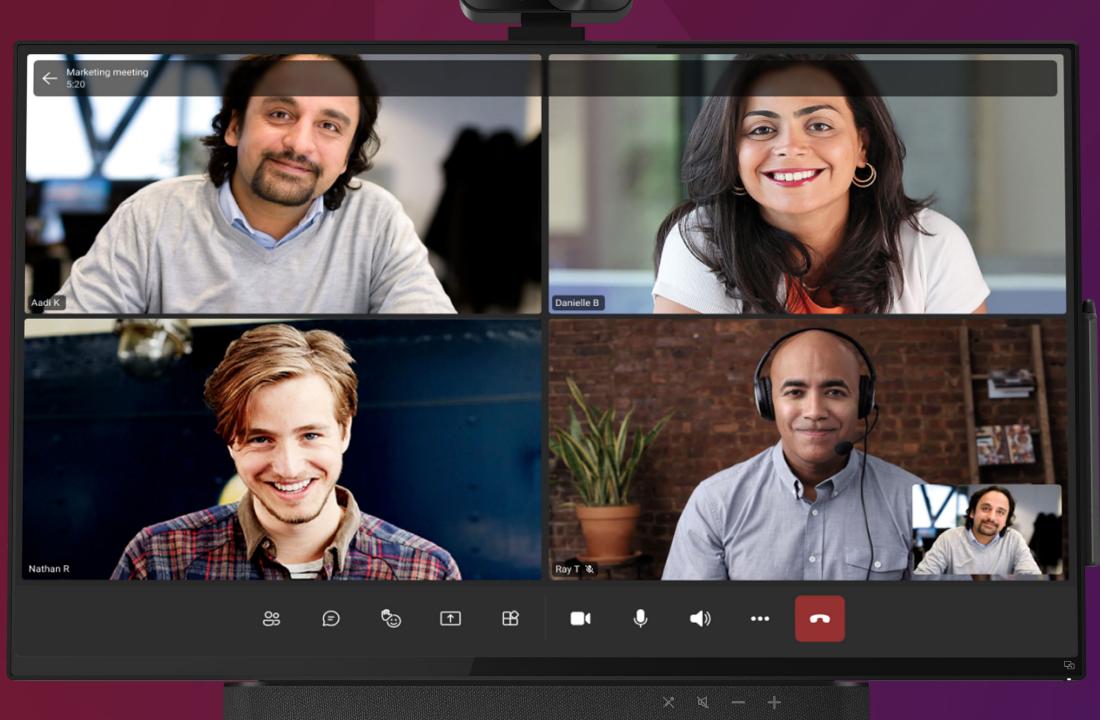

# How Lenovo ThinkSmart View Plus wins

The standalone Lenovo ThinkSmart View Plus is the world's smartest, most flexible collaboration device, engineered to meet the growing demand for hotdesking and hoteling workspaces. Plus, Microsoft Teams Display delivers a customized, secure, and intuitive meeting experience ideal for modern business.

- Small footprint perfect for hotdesking, phone booths, and executive desks.
- Bundled with ThinkSmart-Start, including one year of Lenovo Smart Collaboration Professional Services Deploy and Maintain.
- Toggle between mode functionality on the 27-inch multi-touchscreen display with premium video, audio, and built-in Android compute.
- Detachable camera and soundbar, plus adjustable height, tilt, and swivel monitor stand for ergonomic comfort.
- Robust security with facial recognition, webcam privacy shutter, mic mute, and meeting status light.