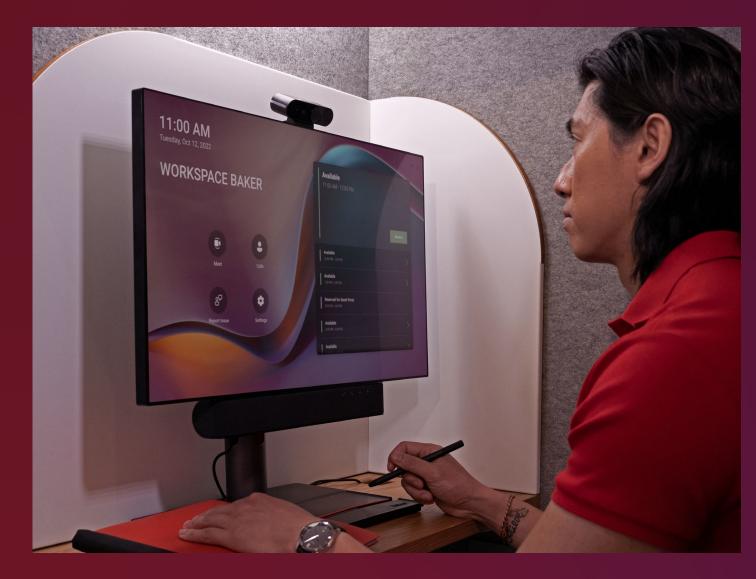

### Hotdesking

- Runs Microsoft Teams Shared Device license along with your personal Microsoft 365 license.
- Reserve the device, log in, and be productive with a customized Microsoft Teams experience.
- Ideal for phone booth, huddle, hoteling, and hotdesking.