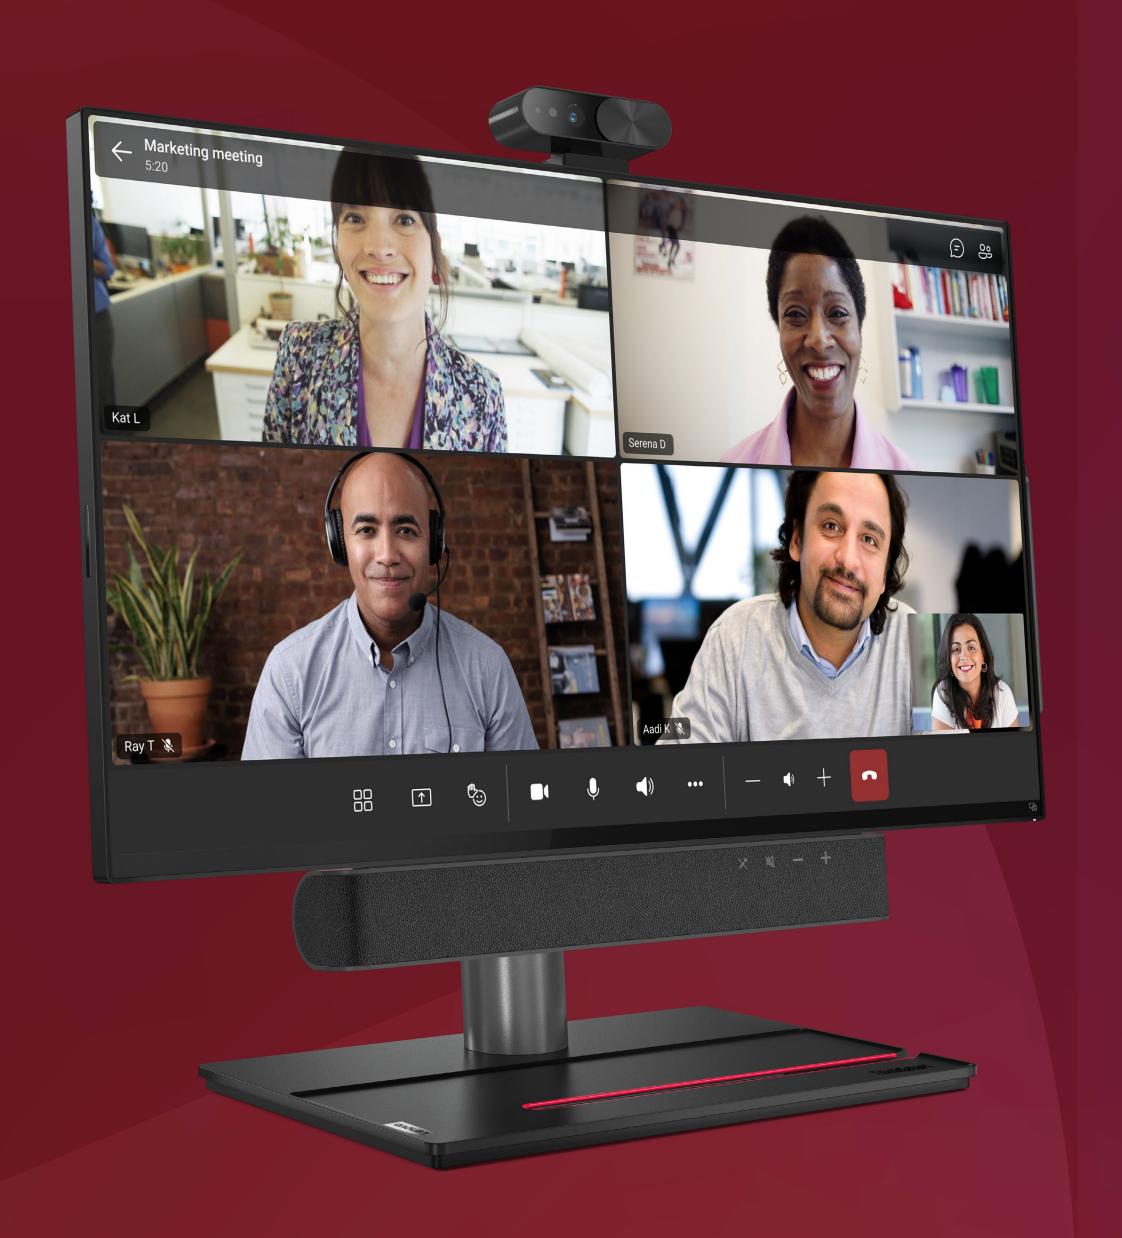

### Why Lenovo ThinkSmart View Plus

With user-friendly Microsoft Teams Display for customized cloud-based productivity, this personal collaboration solution lets you interact with impact. A 27-inch multi-touch FHD display, premium soundbar, and auto-framing 4K camera with Al security combine to optimize every experience, from hotdesking and hoteling to phone booth use and small-room video conferences. In the ever-evolving workspace, the innovative Lenovo ThinkSmart View Plus keeps you connected and engaged however work happens.

#### camera

- USB detachable (magnetic)
- 4K RGB-infrared
- FOV = 100° | 90° | 50°
- Zoom: x4 digital
- Al for facial recognition and security features
- Auto framing features
- Tilt
- Camera shutter and DND light

#### soundbar

- Detachable soundbar
- Stereo speakers (2 x 5w)
- Mic array (4x)
- Status lights: mute, in-meeting, off