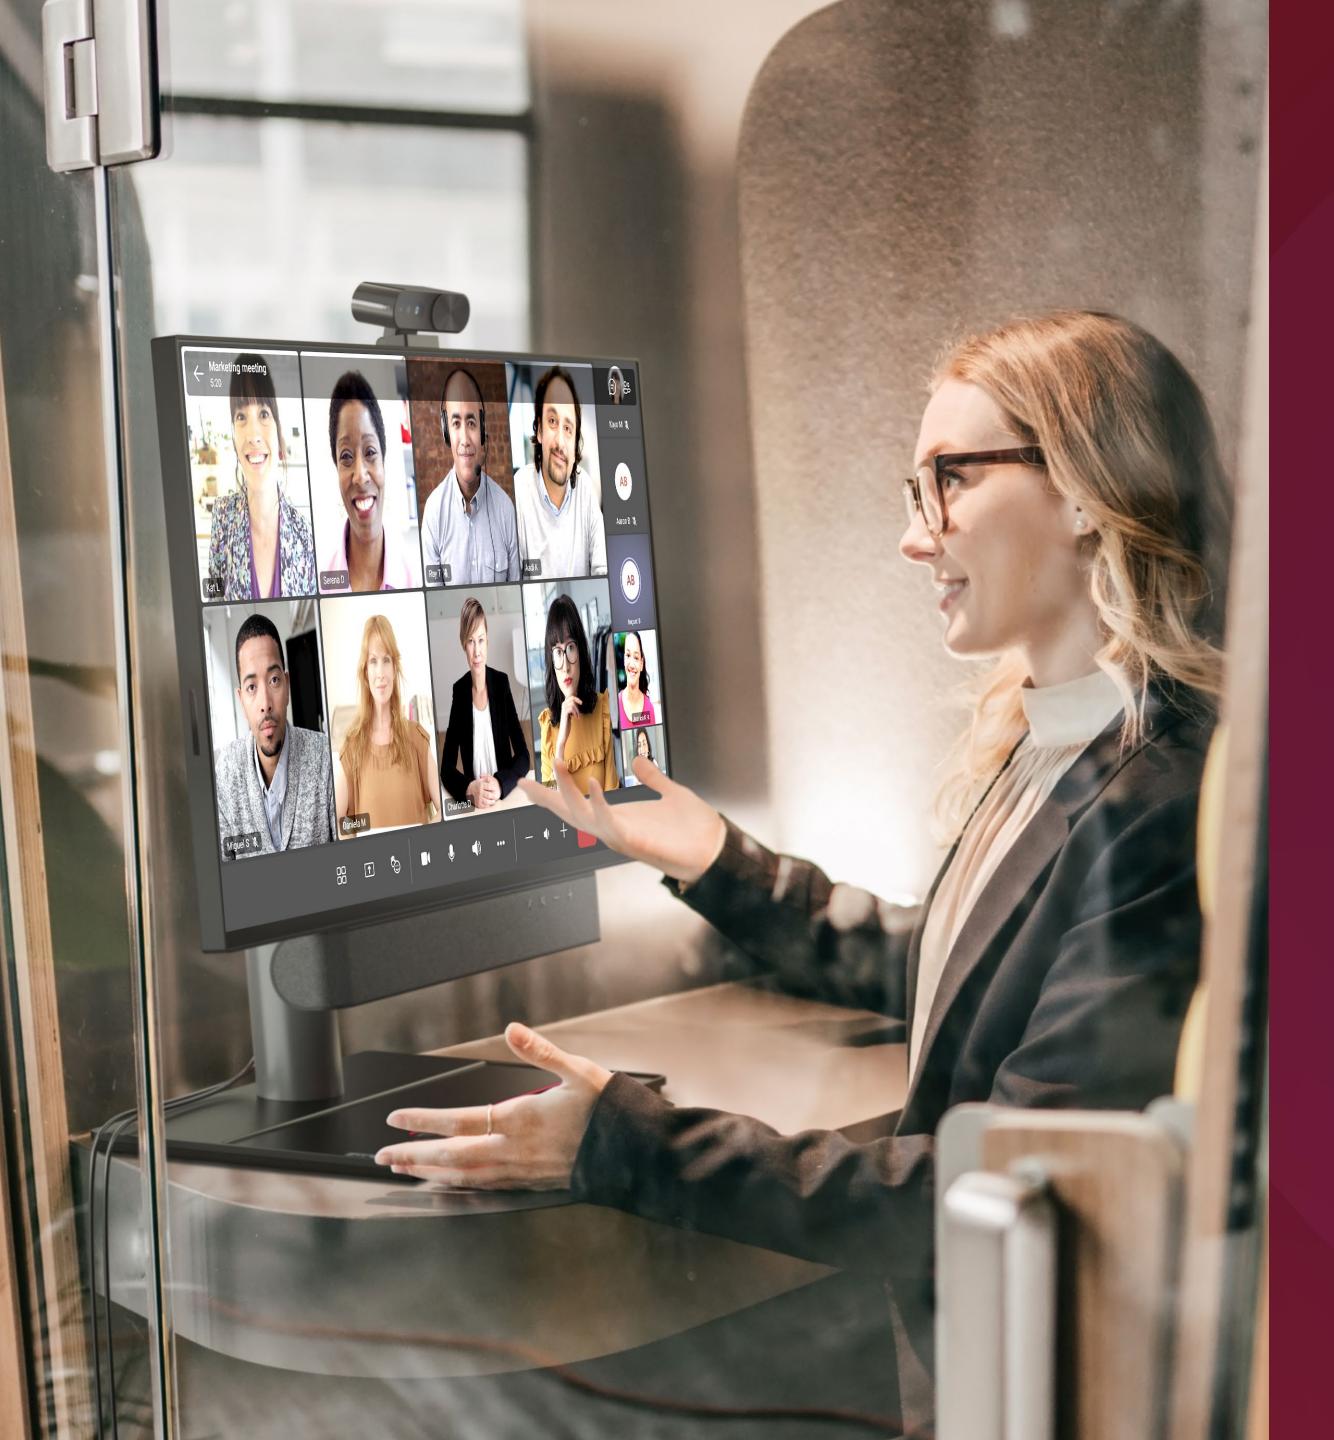

### Hotdesking

- Runs Microsoft Teams Shared Device license along with your personal Microsoft 365 license.
- Reserve the device, log in, and be productive with a customized Microsoft Teams experience.
- Ideal for phone booth, huddle, hoteling, and hotdesking.