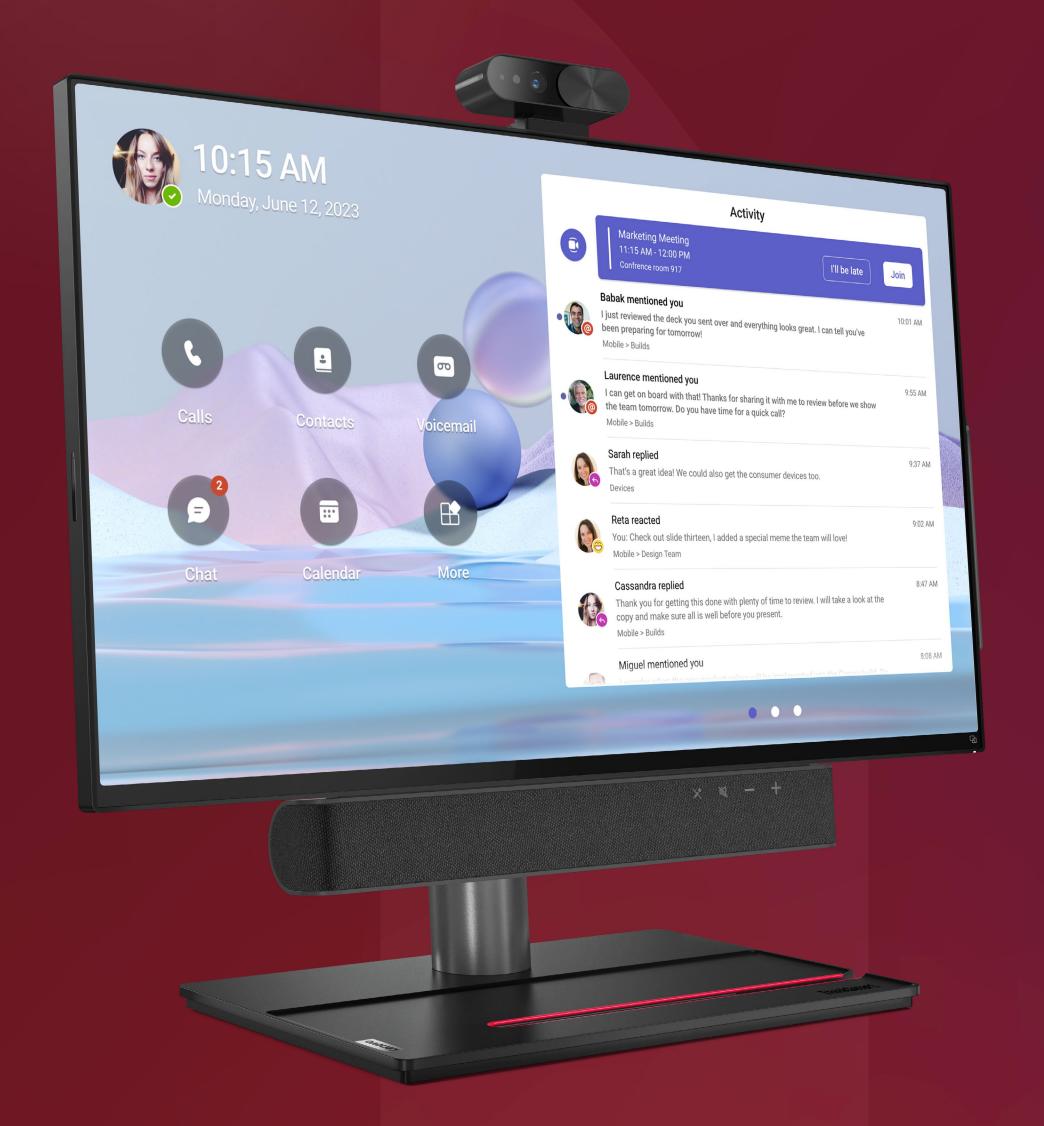

# Lenovo ThinkSmart View Plus

The world's smartest, most flexible collaboration device

Meet, share, and collaborate better than ever—wherever you are. The innovative Lenovo ThinkSmart View Plus with Microsoft Teams Display is a hybrid work solution that enhances efficiency, flexibility, and collaboration through personal and hotdesking experiences. The all-in-one modular design and multi-mode functionality deliver an impressively rich UX and flexible hybrid productivity.

### Why Lenovo ThinkSmart View Plus

With user-friendly Microsoft Teams Display for customized cloud-based productivity, this personal collaboration solution lets you interact with impact. A 27-inch multi-touch FHD display, premium soundbar, and auto-framing 4K camera with Al security combine to optimize every experience, from hotdesking and hoteling to phone booth use and small-room video conferences. In the ever-evolving workspace, the innovative Lenovo ThinkSmart View Plus keeps you connected and engaged however work happens.

- Small footprint perfect for hotdesking, phone booths, and executive desks.
- Bundled with ThinkSmart-Start, including one year of Lenovo Smart Collaboration Professional Services Deploy and Maintain.
- Toggle between mode functionality on the 27-inch multi-touchscreen display with premium video, audio, and built-in Android compute.
- Detachable camera and soundbar, plus adjustable height, tilt, and swivel monitor stand for ergonomic comfort.
- Robust security with facial recognition, webcam privacy shutter, mic mute, and meeting status light.

#### Personal

- Runs Microsoft Teams Display app with your Microsoft 365 license.
- Log in to see personal meetings, chat, files, etc., on your customized, secure Microsoft Teams experience.
- Ideal for personal or executive desk.

### Hotdesking

- Runs Microsoft Teams Shared Device license along with your personal Microsoft 365 license.
- Reserve the device, log in, and be productive with a customized Microsoft Teams experience.
- Ideal for phone booth, huddle, hoteling, and hotdesking.

### **Virtual Reception**

- Runs Microsoft Teams Display for remote-access offices and reception spaces.
- Meeting controls at the bottom of the screen.
- Ideal for one person to quickly and safely check in customers, patients, and visitors at multiple locations.