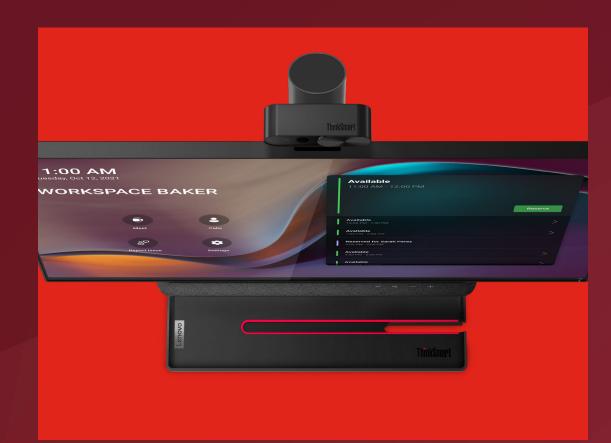

### Hotdesking

- Runs Microsoft Teams Shared Device license along with your personal Microsoft 365 license.
- Reserve the device, log in, and be productive with a customized Microsoft Teams experience.
- Ideal for phone booth, huddle, hoteling, and hotdesking.

### **Virtual Reception**

- Runs Microsoft Teams Display for remote-access offices and reception spaces.
- Meeting controls at the bottom of the screen.
- Ideal for one person to quickly and safely check in customers, patients, and visitors at multiple locations.