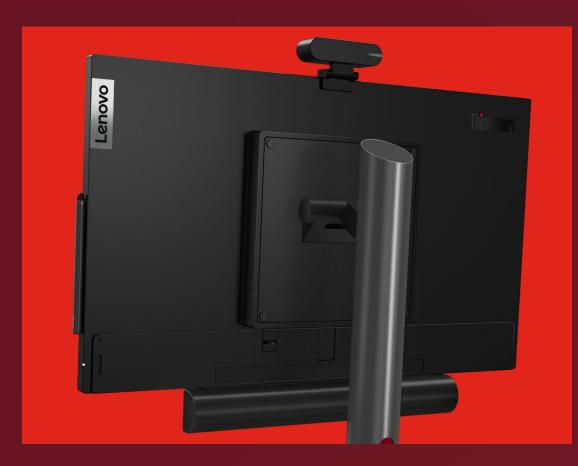

# Overview

**Detachable camera** 

#### camera

- USB detachable (magnetic)
- 4K RGB-infrared
- FOV = 100° | 90° | 50°
- Zoom: x4 digital
- Al for facial recognition and security features
- Auto framing features
- Tilt
- Camera shutter and DND light

#### soundbar

- Detachable soundbar
- Stereo speakers (2 x 5w)
- Mic array (4x)
- Status lights: mute, in-meeting, off

#### stand & base

- Adjustable (swivel, tilt, height)
- Vesa wall mount option
- Cell phone stand