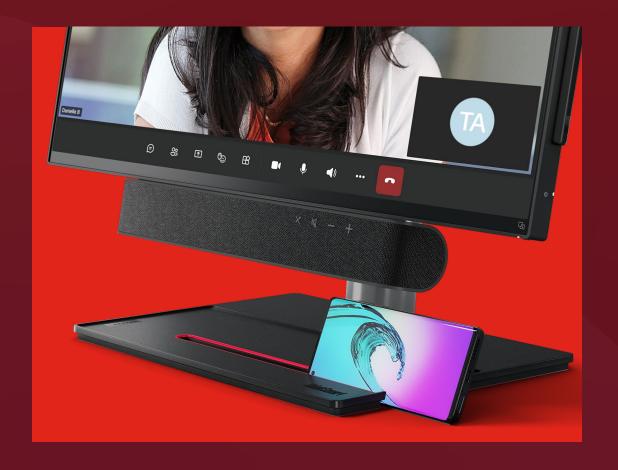

- Small footprint perfect for hotdesking, phone booths, and executive desks.
- Bundled with ThinkSmart-Start, including one year of Lenovo Smart Collaboration Professional Services Deploy and Maintain.
- Toggle between mode functionality on the 27-inch multi-touchscreen display with premium video, audio, and built-in Android compute.
- Detachable camera and soundbar, plus adjustable height, tilt, and swivel monitor stand for ergonomic comfort.
- Robust security with facial recognition, webcam privacy shutter, mic mute, and meeting status light.

#### stand & base

- Adjustable (swivel, tilt, height)
- Vesa wall mount option
- Cell phone stand

#### features

Proximity Sensor/ALS
Supported magnetic stylus
Adjustable stand (swizzle, tilt, height)
Vesa wall mount option
Cell phone stand

Buttons: Power/Mode switch/Recovery (Main body)
Vol +/Vol -/SPK mute/Mic mute (Speaker bar)