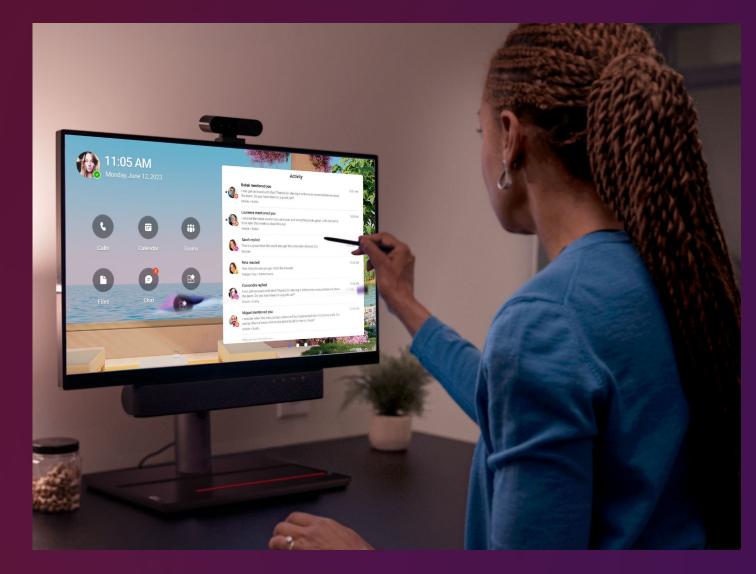

### **Virtual Reception**

- Runs Microsoft Teams Display for remote-access offices and reception spaces.
- Meeting controls at the bottom of the screen.
- Ideal for one person to quickly and safely check in customers, patients, and visitors at multiple locations.