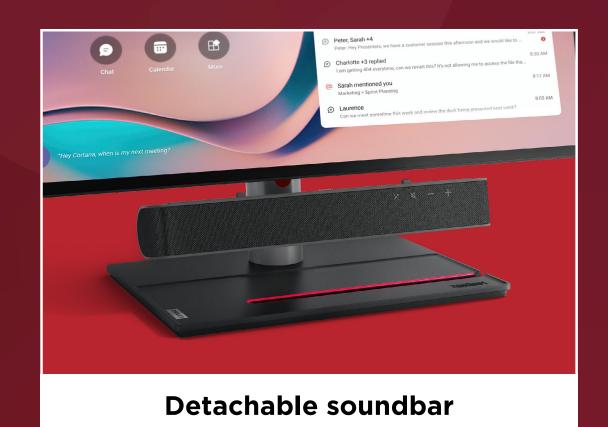

# Overview

**Detachable camera** 

#### soundbar

- Detachable soundbar
- Stereo speakers (2 x 5w)
- Mic array (4x)
- Status lights: mute, in-meeting, off