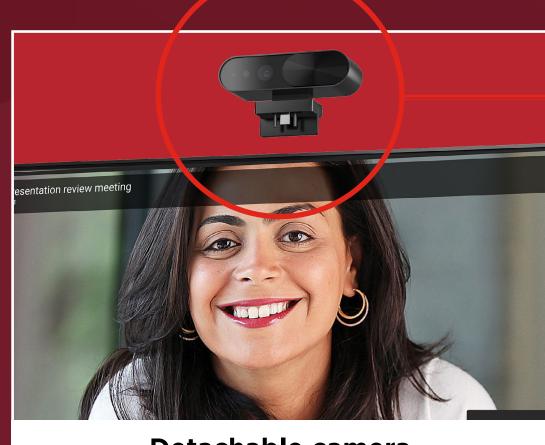

# Overview

**Detachable camera** 

#### camera

- USB detachable (magnetic)
- 4K RGB-infrared
- FOV = 100° | 90° | 50°
- Zoom: x4 digital
- Al for facial recognition and security features
- Auto framing features
- Tilt
- Camera shutter and DND light