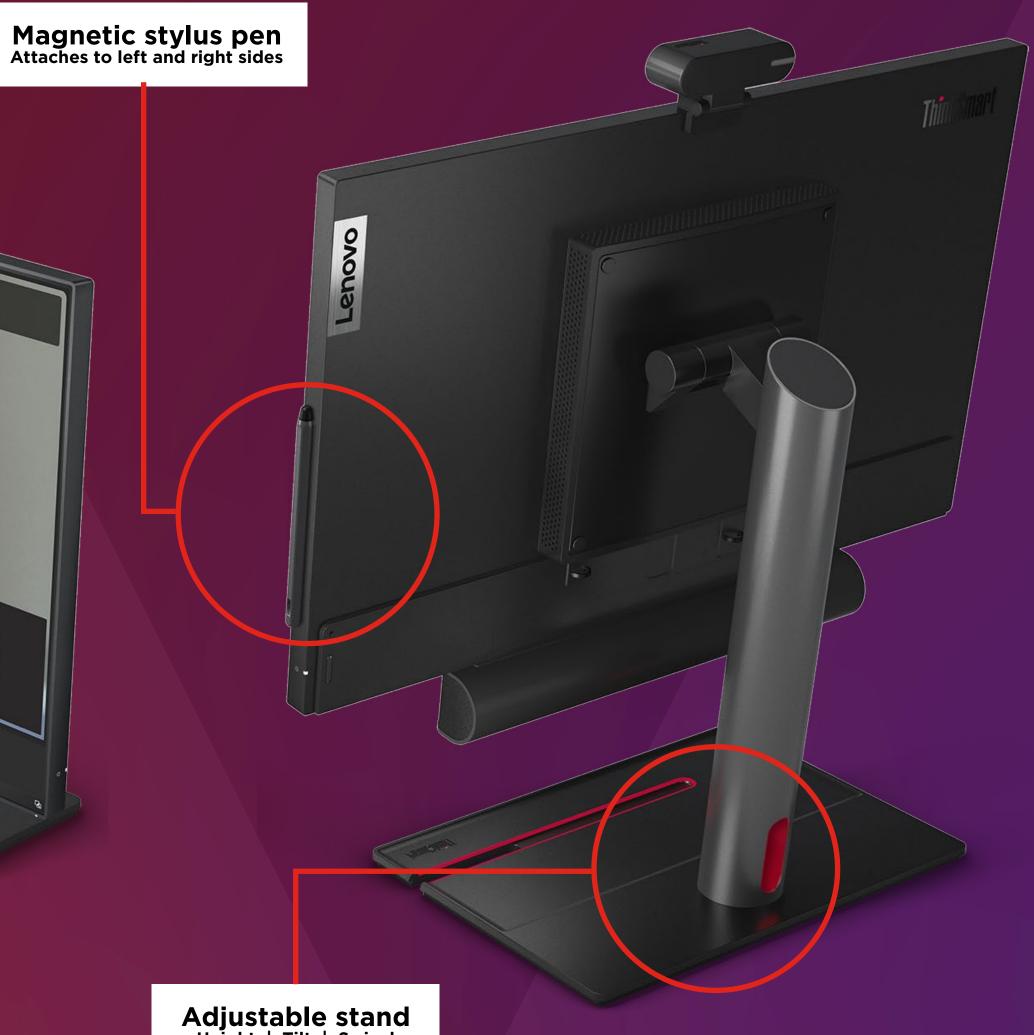

#### camera

- USB detachable (magnetic)
- 4K RGB-infrared
- FOV = 100° | 90° | 50°
- Zoom: x4 digital
- Al for facial recognition and security features
- Auto framing features
- Tilt
- Camera shutter and DND light

#### stand & base

- Adjustable (swivel, tilt, height)
- Vesa wall mount option
- Cell phone stand

#### features

Proximity Sensor/ALS
Supported magnetic stylus
Adjustable stand (swizzle, tilt, height)
Vesa wall mount option
Cell phone stand

Buttons: Power/Mode switch/Recovery (Main body)
Vol +/Vol -/SPK mute/Mic mute (Speaker bar)