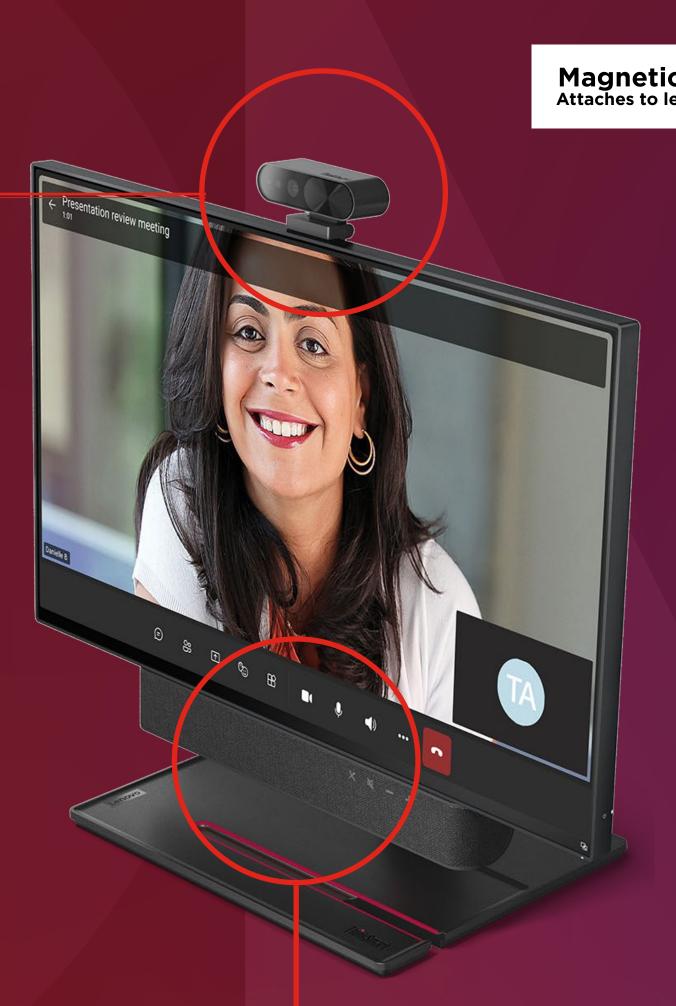

# Overview

**Detachable camera** 

#### camera

- USB detachable (magnetic)
- 4K RGB-infrared
- FOV = 100° | 90° | 50°
- Zoom: x4 digital
- Al for facial recognition and security features
- Auto framing features
- Tilt
- Camera shutter and DND light

#### soundbar

- Detachable soundbar
- Stereo speakers (2 x 5w)
- Mic array (4x)
- Status lights: mute, in-meeting, off