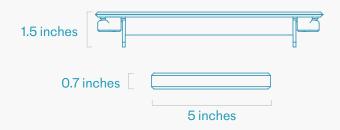

## **Specifications**

SKU H919

Trim Plate Dimension 9.6 x 6 x 1.5 inches (244 x 152 x 38 mm)

Base Plate Dimension 5 x 4.8 x 0.7 inches (244 x 152 x 18 mm)

Product Weight 1.5 lbs (0.7 kg)

Shipping Dimension 10 x 7 x 3 inches (254 x 178 x 76 mm)