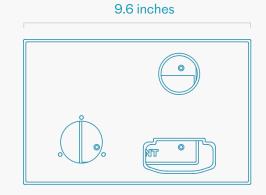

## **Specifications**

SKU H919

Trim Plate Dimension 9.6 x 6 x 1.5 inches (244 x 152 x 38 mm)

Base Plate Dimension 5 x 4.8 x 0.7 inches (244 x 152 x 18 mm)

Product Weight 1.5 lbs (0.7 kg)

Shipping Dimension 10 x 7 x 3 inches (254 x 178 x 76 mm)