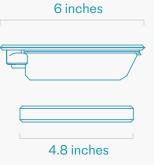

## **Specifications**

SKU H919

Trim Plate Dimension 9.6 x 6 x 1.5 inches (244 x 152 x 38 mm)

Base Plate Dimension 5 x 4.8 x 0.7 inches (244 x 152 x 18 mm)

Product Weight 1.5 lbs (0.7 kg)

Shipping Dimension 10 x 7 x 3 inches (254 x 178 x 76 mm)