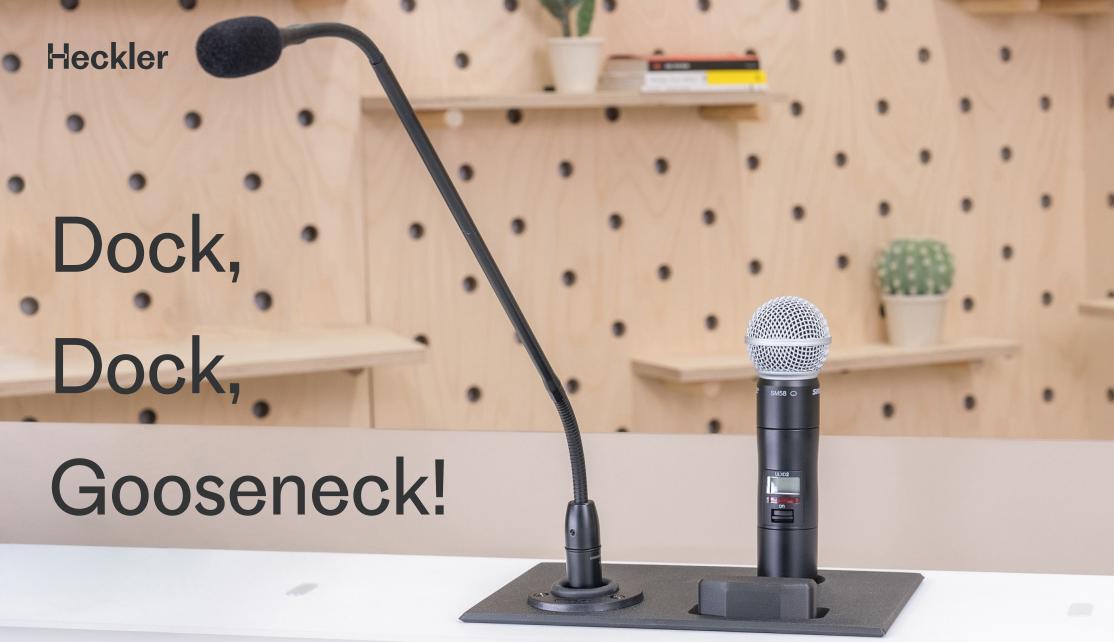

## Heckler

Utilize a single Console Insert location to create a mounting location for a Shure gooseneck mic and a networked docking station.

## **Features**

Compatible with select Shure MX-Series Gooseneck Microphones when used with the Shure A400SM Shock Mount

Compatible with Shure SBC 220 or SBC 240 Networked Docking Station.

Installs quickly and securely into the console of a Heckler Lectern.