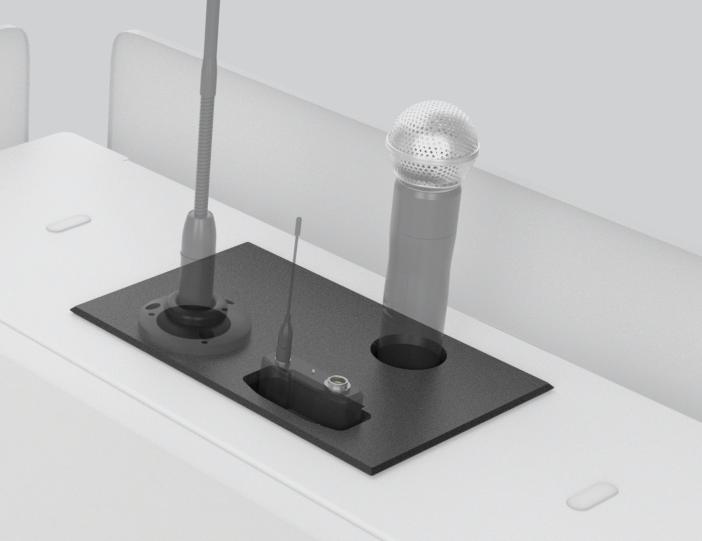

Console Insert for Shure SBC 220 or 240 and A400SM H919

## Heckler

Utilize a single Console Insert location to create a mounting location for a Shure gooseneck mic and a networked docking station.

## **Features**

Compatible with select Shure MX-Series Gooseneck Microphones when used with the Shure A400SM Shock Mount

Compatible with Shure SBC 220 or SBC 240 Networked Docking Station.

Installs quickly and securely into the console of a Heckler Lectern.