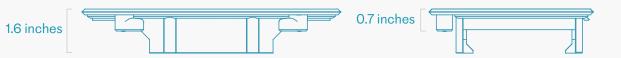

## **Specifications**

SKU H916

Product Dimension 9.6 x 6 x 1.6 inches (244 x 152 x 41 mm)

Product Weight 1 lbs (0.5 kg)

Shipping Dimension 10 x 7 x 3 inches (254 x 178 x 76 mm)

Shipping Weight 1.5 lbs (0.7 kg)

Warranty 2 years

Country of Origin US

Material PLA

In the Box Console Insert for Shure SBC 200

For more information, contact Heckler or your favorite Heckler Authorized Dealer. hecklerdesign.com sales@hecklerdesign.com (844) 432-5930