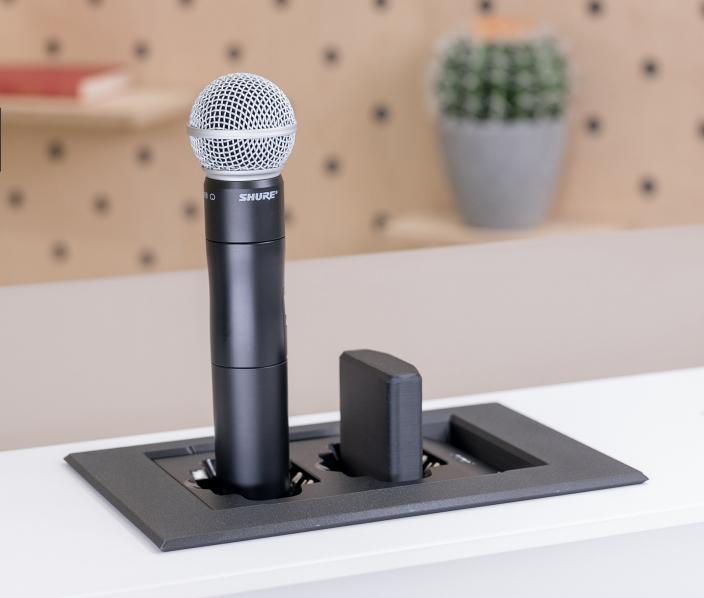

# Heckler

With this Heckler Lectern Console Insert, you can seamlessly and conveniently integrate Shure's Networked Docking Charger into your Heckler Lectern.

### **Features**

Compatible with Shure SBC 200 Charging Station.

The charger is positioned flush with the Lectern desktop for a sleek and integrated look.

This product can be installed quickly and securely into the console of a Heckler Lectern, with no tools required.