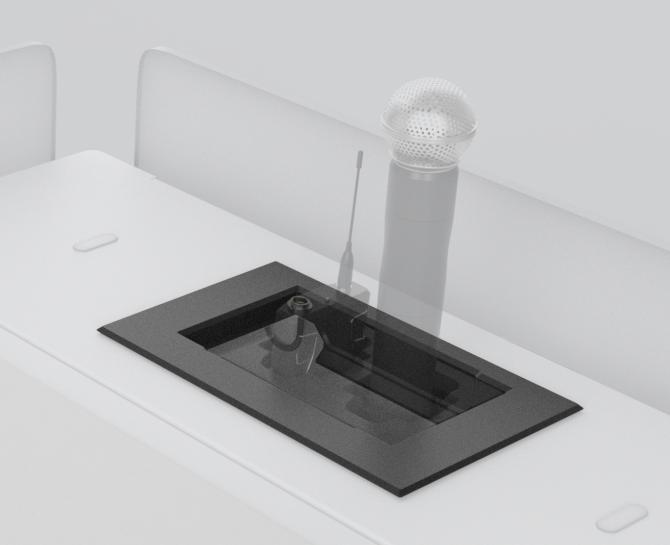

# Heckler

With this Heckler Lectern Console Insert, you can seamlessly and conveniently integrate Shure's Networked Docking Charger into your Heckler Lectern.

### **Features**

Compatible with Shure SBC 200 Charging Station.

The charger is positioned flush with the Lectern desktop for a sleek and integrated look.

This product can be installed quickly and securely into the console of a Heckler Lectern, with no tools required.