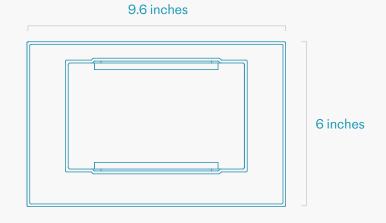

## **Specifications**

SKU H916

Product Dimension 9.6 x 6 x 1.6 inches (244 x 152 x 41 mm)

Product Weight 1 lbs (0.5 kg)

Shipping Dimension 10 x 7 x 3 inches (254 x 178 x 76 mm)

Shipping Weight 1.5 lbs (0.7 kg)