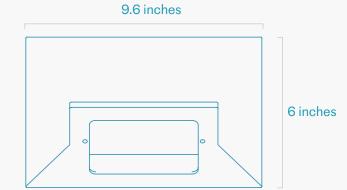

## **Specifications**

SKU H912

Product Dimension 9.6 x 6 x 3.9 inches (244 x 152 x 99 mm)

Product Weight 1.5 lbs (0.7 kg)

Shipping Dimension 12 x 6 x 6 inches (305 x 152 x 152 mm)

Shipping Weight 2 lbs (0.9 kg)