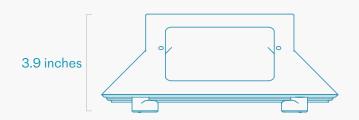

## **Specifications**

SKU H912

Product Dimension 9.6 x 6 x 3.9 inches (244 x 152 x 99 mm)

Product Weight 1.5 lbs (0.7 kg)

Shipping Dimension 12 x 6 x 6 inches (305 x 152 x 152 mm)

Shipping Weight 2 lbs (0.9 kg)