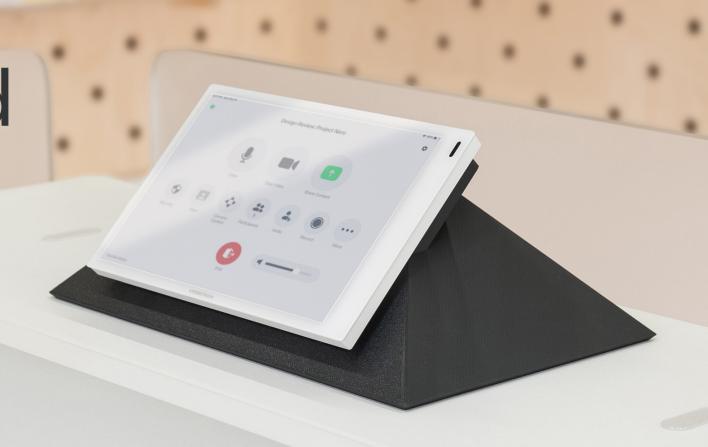

## Heckler

Add the power and versatility of Crestron Touch Screens directly into Heckler Lectern with this sleek Console Insert.

## **Features**

Compatible with Crestron TSW 770 and TSW 1070 Touch Screens.

Positions your Crestron Touch Screens into Heckler Lectern with ADA-Compliance.

This product can be installed quickly and securely into the console of a Heckler Lectern, with no tools required.