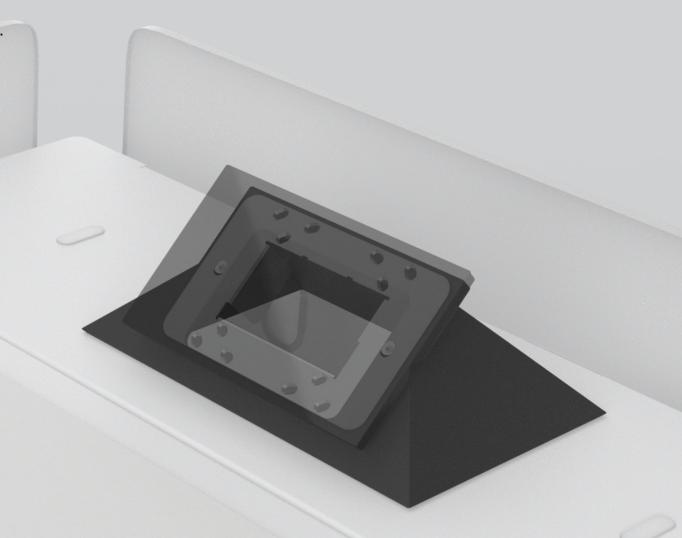

## **Features**

Compatible with Crestron TSW 770 and TSW 1070 Touch Screens.

Positions your Crestron Touch Screens into Heckler Lectern with ADA-Compliance.

This product can be installed quickly and securely into the console of a Heckler Lectern, with no tools required.