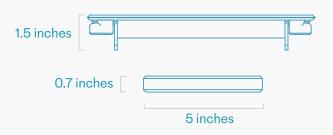

## **Specifications**

SKU H911

Trim Plate Dimension 9.6 x 6 x 1.5 inches (244 x 152 x 38 mm) Base Plate Dimension  $5 \times 4.8 \times 0.7$  inches (244 x 152 x 18 mm)

Product Weight 1.5 lbs (0.7 kg)

Shipping Dimension 10 x 7 x 3 inches (254 x 178 x 76 mm)