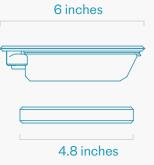

## **Specifications**

SKU H911

Trim Plate Dimension 9.6 x 6 x 1.5 inches (244 x 152 x 38 mm) Base Plate Dimension  $5 \times 4.8 \times 0.7$  inches (244 x 152 x 18 mm)

Product Weight 1.5 lbs (0.7 kg)

Shipping Dimension 10 x 7 x 3 inches (254 x 178 x 76 mm)