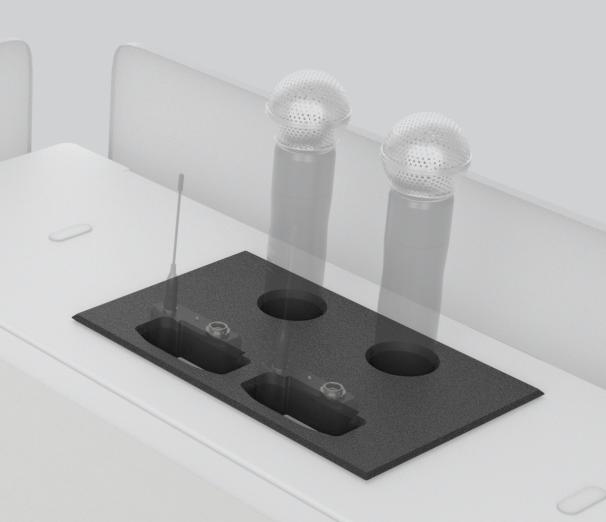

## Heckler

With this Heckler Lectern Console Insert, you can seamlessly and conveniently integrate two Shure Networked Docking Chargers into your Heckler Lectern.

## **Features**

Compatible with two Shure SBC 220 or SBC 240 Docking Chargers.

The docking charger is positioned flush with the Lectern desktop for a clutter free integrated look.

This product can be installed quickly and securely into the console of a Heckler Lectern, with no tools required.