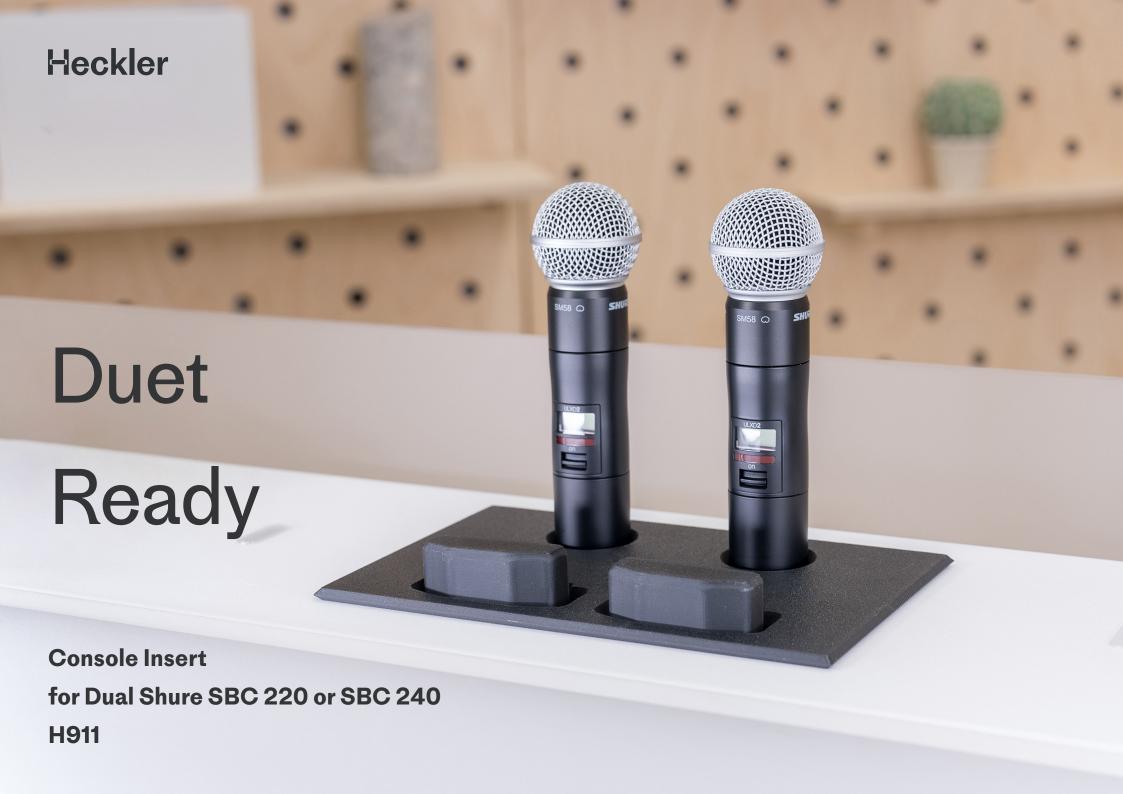

## Heckler

With this Heckler Lectern Console Insert, you can seamlessly and conveniently integrate two Shure Networked Docking Chargers into your Heckler Lectern.

## **Features**

Compatible with two Shure SBC 220 or SBC 240 Docking Chargers.

The docking charger is positioned flush with the Lectern desktop for a clutter free integrated look.

This product can be installed quickly and securely into the console of a Heckler Lectern, with no tools required.