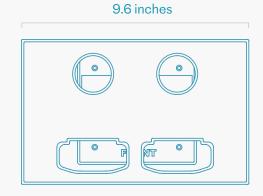

## **Specifications**

SKU H911

Trim Plate Dimension 9.6 x 6 x 1.5 inches (244 x 152 x 38 mm) Base Plate Dimension  $5 \times 4.8 \times 0.7$  inches (244 x 152 x 18 mm)

Product Weight 1.5 lbs (0.7 kg)

Shipping Dimension 10 x 7 x 3 inches (254 x 178 x 76 mm)