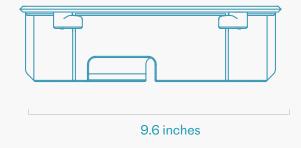

## **Specifications**

SKU H910

Product Dimension 9.6 x 6 x 2.7 inches (244 x 152 x 69 mm)

Product Weight 1 lbs (0.5 kg)

Shipping Dimension 10 x 7 x 3 inches (254 x 178 x 76 mm)

Shipping Weight 1.5 lbs (0.7 kg)