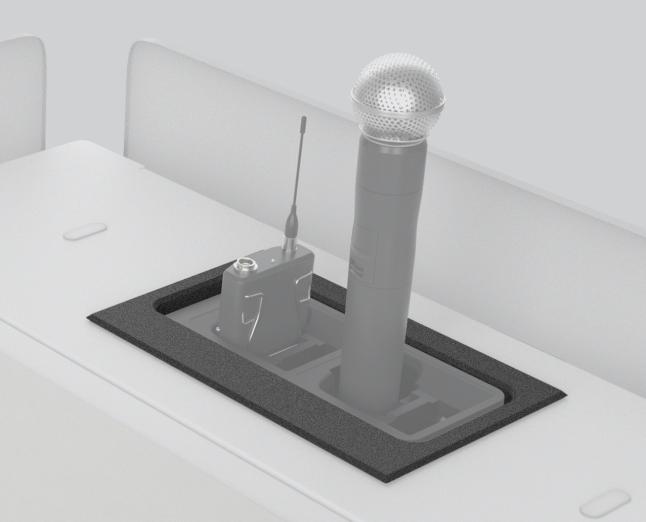

## Heckler

With this Heckler Lectern Console Insert, you can seamlessly and conveniently integrate Shure's Networked Docking Charger into your Heckler Lectern.

## **Features**

The docking charger is positioned flush with the Lectern desktop for a clean integrated look.

This product can be installed quickly and securely into the console of a Heckler Lectern, with no tools required.

Compatible with Shure SBC 220 or SBC 240 Docking Chargers.