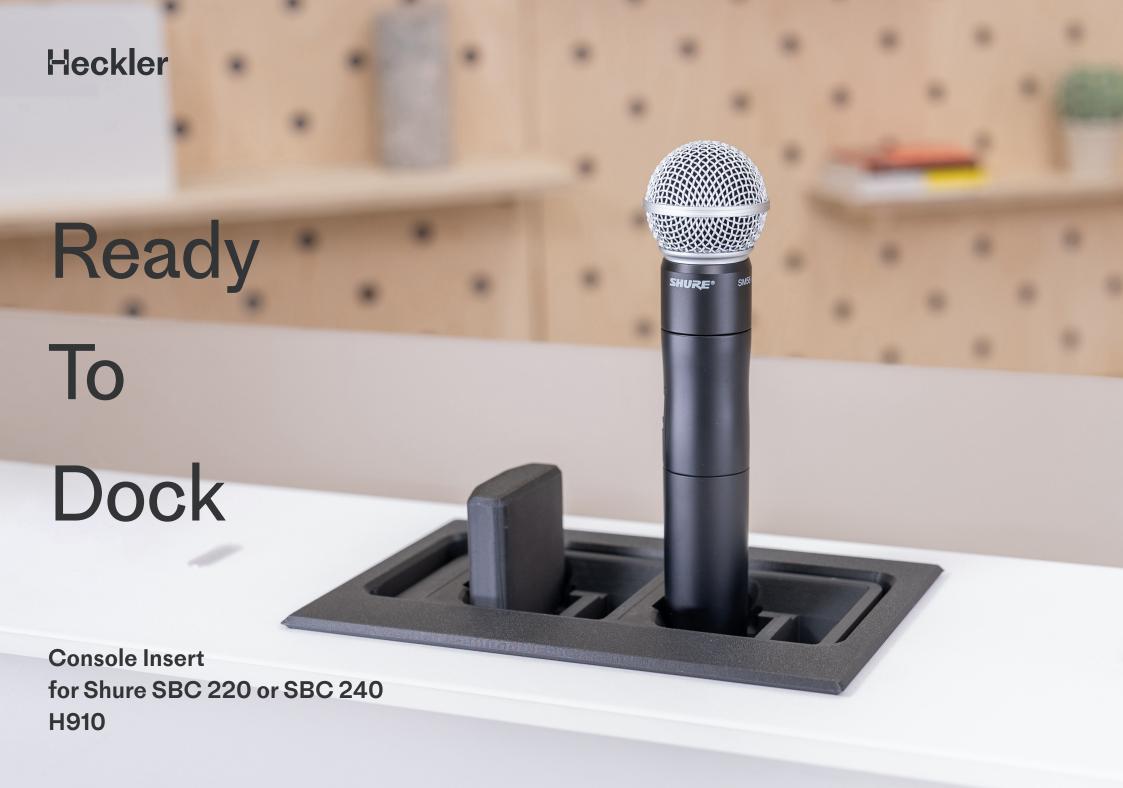

## Heckler

With this Heckler Lectern Console Insert, you can seamlessly and conveniently integrate Shure's Networked Docking Charger into your Heckler Lectern.

## **Features**

The docking charger is positioned flush with the Lectern desktop for a clean integrated look.

This product can be installed quickly and securely into the console of a Heckler Lectern, with no tools required.

Compatible with Shure SBC 220 or SBC 240 Docking Chargers.