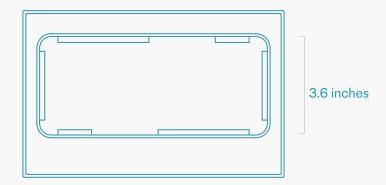

## **Specifications**

SKU H910

Product Dimension 9.6 x 6 x 2.7 inches (244 x 152 x 69 mm)

Product Weight 1 lbs (0.5 kg)

Shipping Dimension 10 x 7 x 3 inches (254 x 178 x 76 mm)

Shipping Weight 1.5 lbs (0.7 kg)