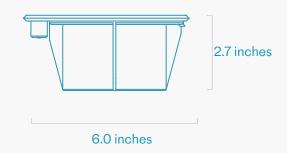

## **Specifications**

SKU H910

Product Dimension 9.6 x 6 x 2.7 inches (244 x 152 x 69 mm)

Product Weight 1 lbs (0.5 kg)

Shipping Dimension 10 x 7 x 3 inches (254 x 178 x 76 mm)

Shipping Weight 1.5 lbs (0.7 kg)