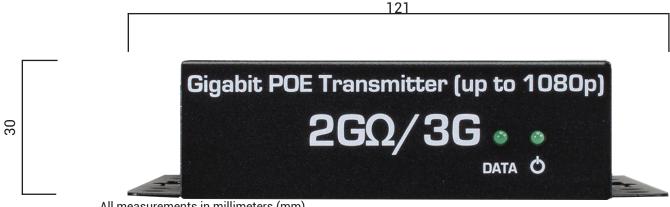

------------------------------------------------------------------------------|--------------------------------|------------------------------------------------------------------------------------------------------------|
| HDCP 2.2 | Display content with HDCP 2.2<br>copy/content protection on any<br>HDMI screen in your system | Integrated Endpoint<br>Control | Control endpoints with RS232,<br>IR and CEC                                                                |
|          |                                                                                               | Scalability                    | Fully compatible with all 3G Ultra and 2G Omega products                                                   |

## **3G ULTRA 705POE Transmitter** VBS-HDIP-705P0E

#### Front of Device:



All measurements in millimeters (mm)

#### **Back of Device:**



All measurements in millimeters (mm)

### **Specifications**

| Bandwidth           | 180-500 Mbps                                                     | POE                            | 10 watts maximum                                        |
|---------------------|------------------------------------------------------------------|--------------------------------|---------------------------------------------------------|
| Compliance          | HDCP 2.2<br>RoHS/FCC/CE                                          | Ports                          | Gigabit Ethernet<br>HDMI In<br>3.5mm RS232 w/null modem |
| Dimensions & Weight | 121 x 30 x 125 mm<br>5.0" x 1.2" x 4.9" inch<br>0.27 kg / 0.6 lb | Power Supply<br>(not included) |