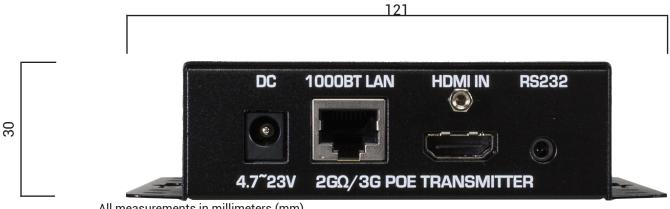

------------|--------------------------------|------------------------------------------------------------------------------------------------------------|
| HDCP 2.2 | Display content with HDCP 2.2<br>copy/content protection on any<br>HDMI screen in your system | Integrated Endpoint<br>Control | Control endpoints with RS232,<br>IR and CEC                                                                |
|          |                                                                                               | Scalability                    | Fully compatible with all 3G Ultra and 2G Omega products                                                   |

## **3G ULTRA 705POE Transmitter** VBS-HDIP-705P0E

#### Front of Device:



All measurements in millimeters (mm)

#### **Back of Device:**



All measurements in millimeters (mm)

### **Specifications**

| Bandwidth           | 180-500 Mbps                                                     | POE                            | 10 watts maximum                                        |
|---------------------|------------------------------------------------------------------|--------------------------------|---------------------------------------------------------|
| Compliance          | HDCP 2.2<br>RoHS/FCC/CE                                          | Ports                          | Gigabit Ethernet<br>HDMI In<br>3.5mm RS232 w/null modem |
| Dimensions & Weight | 121 x 30 x 125 mm<br>5.0" x 1.2" x 4.9" inch<br>0.27 kg / 0.6 lb | Power Supply<br>(not included) | ~4.7-23V<br>5.5mm/2.1mm, Positive tip                   |
| Encryp