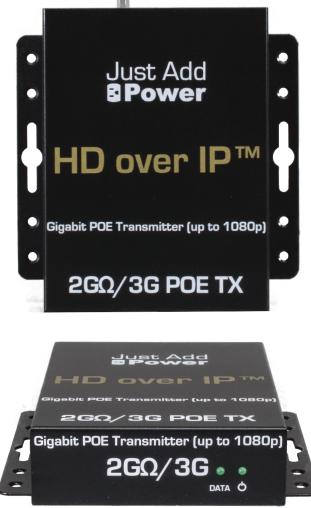

# 3G ULTRA 705POE Transmitter

**VBS-HDIP-705P0E** 

## **3G ULTRA 705POE Transmitter** VBS-HDIP-705P0E