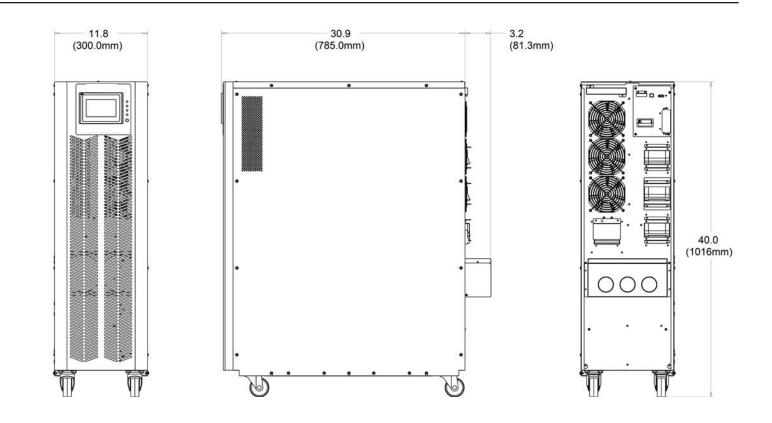

## **TECHNICAL DESCRIPTION**

The UPS-33020-02 shall be a tower on-line UPS unit in a steel and plastic enclosure. It shall operate at 208 3-phase wye volts AC at both 50 or 60Hz and has a hard-wired input and output. This unit can accommodate additional battery cabinets to extend it autonomous run time. Overall dimensions shall be 40.0"H x 12.0"W x 34"D. Weight shall be 508 pounds. The UPS-33020-02 shall have a total load rating of 20,000VA / 20,000 Watts. This unit can accommodate an optional SNMP network card for unit monitoring and shutdown.

| SPECIFICATIONS                 | UPS-33020-02                                                                      |
|--------------------------------|-----------------------------------------------------------------------------------|
| Load Rating                    | 67A In                                                                            |
| Voltage Rating                 | 3\phi Y, 208/120V (5 wire)                                                        |
| Power Requirement (no load)    | 1.4 kW Max                                                                        |
| Input/Mains Plug Type          | Terminal Strip                                                                    |
| Input/Mains Cord Length        | None                                                                              |
| # of Receptacles               | 1                                                                                 |
| Receptacle Type                | Terminal Strip                                                                    |
| Over-Current Auto Shutdown     | Circuit Breaker                                                                   |
| Over-Temperature Auto Shutdown | Internal temperature fault shutdown                                               |
| Network Port                   | Requires SNMP card                                                                |
| Serial Port                    | RS-232 on Female 9-pin D-subminiature<br>USB Type B<br>RJ45 on optional SNMP card |
| Temperature Sensor Input       | None                                                                              |
| BTU/h Max                      | 5140 BTU/h                                                                        |
| Auxiliary Relay Outputs        | No                                                                                |
| Contact Closure Input          | EPO                                                                               |
| Dimensions                     | 12" W x 34" D x 40" H                                                             |
| Weight                         | 508 lbs                                                                           |
| Temperature Range:             | 0C to 40C                                                                         |
| Humidity Range                 | < 95% R.H. Non-condensing                                                         |
| Agency Listings                | UL 1778<br>CSA C22.2 No.107.3-14                                                  |