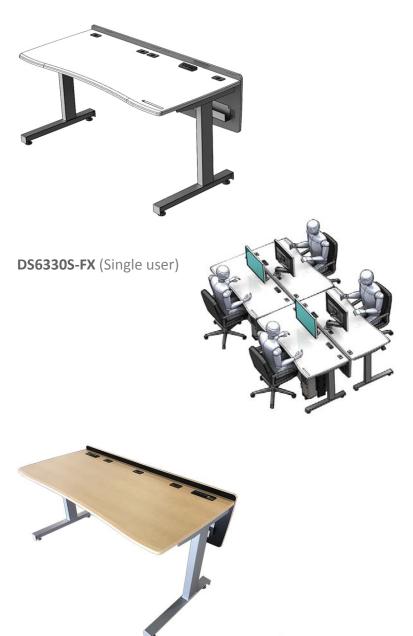

# DS6330S-FX/DS6330D-FX Training Desk

The **DS6330** training desk is the ideal solution for high tech classrooms, lecture halls and corporate training sites. Model **DS6330S-FX** is for single user and **DS6330D-FX** is for dual users. It features a large work surface with easily accessible power and grommets for electronics and charging devices. Extra charge for custom cutouts for electronics or other items specified by the customer.

#### Standard Features

- Made with highly resistant thermowrap surface available in many colors surf(x)
- Large 63" W x 30" D work surface to accommodate monitors, laptops and documents
- Modesty panel with cable management
- Durable legs with adjustable levelling feet
- Dual (model DS6330D-FX) or single (model DS6330S-FX) user design available
- 2X SF-PB3 (Surface mounted 3-outlet 120V power bar with 10 ft. cord) on the dual model and 1X PC-PATCH (2x 110AC, RJ45, Phone, 2x USB) on the single model
- Minor assembly required

DS6330D-FX (Dual user)