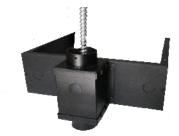

Rear View of Junior Plenum Equipment Box with Double Pole Mount Fitting

All Plenum Boxes come with **Alternate Conduit Access Points** 

The Top Half of the Unistrut® Mounting Bracket accepts ANY Standard 1 5/8" Channel or Strut while the lower section accepts a 1-1/2" Pole allowing attachment to a Projector or other Pole Equipment

The Double Pole Mount Fitting allows easy connection to a Projector or other Pole Mounting Device using (1) Upper 11/2"dia Pole and (1) Lower Pole

| PART#       | Description                                                                    | List Price |
|-------------|--------------------------------------------------------------------------------|------------|
| NB-JEE-USPM | Junior Plenum Equipment Enclosure with Upper Unistrut/Lower Pole Mount Fitting | \$333.95   |
| NB-JEE-DPM  | Junior Plenum Equipment Enclosure with Double Pole Mount Fitting               | \$333.95   |