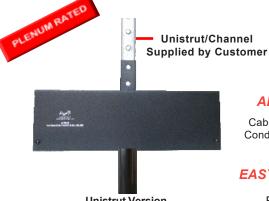

# JUNIOR PLENUM EQUIPMENT ENCLOSURE

Made of Lightweight Fireproof Aluminum exceeding the requirements of UL® 2043

## PERFECT FOR ELECTRICIANS AND INSTALLERS

In fact anyone who requires Equipment to be installed above the Ceiling Space will find it is extremely easy to attach the Junior Equipment Enclosure to any Unistrut® type Channel/Unistrut or to any 1 1/2" dia Pole.

**Unistrut Version Junior Plenum Equipment Enclosure** 

**Generous Sized Interior** Internal Size: 12" w x 10" d x 3 1/2" h