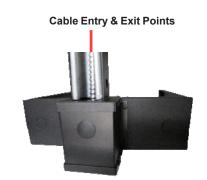

# ALL CABLES CAN ALWAYS BE HIDDEN

Cable and Wiring can be run inside the Channel, Pole or Conduit points straight into the Junior Plenum Enclosure's Entry/Exit Ports

Rear View of Junior Plenum Equipment Box with Double Pole Mount Fitting

All Plenum Boxes come with **Alternate Conduit Access Points** 

The Top Half of the Unistrut® Mounting Bracket accepts ANY Standard 1 5/8" Channel or Strut while the lower section accepts a 1-1/2" Pole allowing attachment to a Projector or other Pole Equipment

The Double Pole Mount Fitting allows easy connection to a Projector or other Pole Mounting Device using (1) Upper 11/2"dia Pole and (1) Lower Pole

| PART#       | Description                                                                    | List Price |
|-------------|--------------------------------------------------------------------------------|------------|
| NB-JEE-USPM | Junior Plenum Equipment Enclosure with Upper Unistrut/Lower Pole Mount Fitting | \$333.95   |
| NB-JEE-DPM  | Junior Plenum Equipment Enclosure with Double Pole Mount Fitting               | \$333.95   |