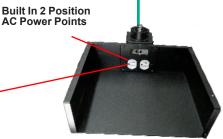

## **ROUTING POWER & DATA CABLES**

The Preferred method is to run all Power and Data Cables inside the Pipe or Unistrut Channel

to enter the Enclosure without

New Space saving Data/ Power Panel allow both Data and Power being seen