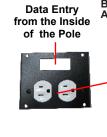

## **ROUTING POWER & DATA CABLES**

The Preferred method is to run all Power and Data Cables inside the Pipe or Unistrut Channel

to enter the Enclosure without

New Space saving Data/ Power Panel allow both Data and Power being seen