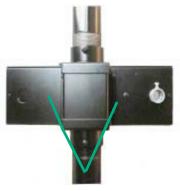

**Unistrut Version Junior Plenum Equipment Enclosure** 

**Generous Sized Interior** Internal Size: 12" w x 10" d x 3 1/2" h

# ALL CABLES CAN ALWAYS BE HIDDEN

Cable and Wiring can be run inside the Channel, Pole or Conduit points straight into the Junior Plenum Enclosure's Entry/Exit Ports

#### EASY ACCESS TO THE INTERIOR AT ANY TIME

Both the Cover and Front Panel can be removed at any time for easy access to the interior