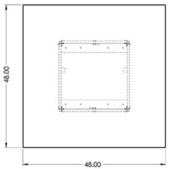

int huddle table model TM48. Conferencing can take place in dynamic ways with this modular table: stand alone, against a wall or multiple units can be placed together. Base with integrated 12U drop in rack for easy accessibility with removable doors & aluminum corners highlight the refined style.

## **Standard Features**

- Seats 4 people
- Base with doors and top groove ventilation
- Base with integrated removable 12U drop-in rack
- Adjustable height legs for uneven floors

## **Options**

- **CUB3** Round Cable Well
- CUB4 Power Panel
- PB Six outlet power bar with 10 ft. cord
- GRC60-B/W/G 60mm Round Grommet Black (B), White (W) & Grey (G) available
- **CUSTOM CUTOUT** Cutouts for electronics or other items specified by the customer



Shown with Optional CUB4 Power Panel installed















## **Specifications**

Model: TM48 Width: 48" **Depth:** 48" Height: 30"

## **Finishes**



The information contained in this drawing is the sole property of Audio Visual Furniture International. Any reproduction in part or as a whole without the written permission of Audio Visual Furniture International is prohibited. AVFI can build or modify stock configurations to suit customer specifications. Please contact us to discuss how this service can help meet your needs. Some quantity restrictions may apply. Specification subject to change without notice. Computers, cameras, monitors, etc. are shown to illustrate product usage and are not included unless otherwise noted.