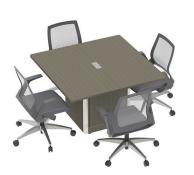

Elegance and functionality has this small footprint huddle table model TM48. Conferencing can take place in dynamic ways with this modular table: stand alone, against a wall or multiple units can be placed together. Base with integrated 12U drop in rack for easy accessibility with removable doors & aluminum corners highlight the refined style.

## **Standard Features**

- Seats 4 people
- Base with doors and top groove ventilation
- Base with integrated removable 12U drop-in rack
- Adjustable height legs for uneven floors