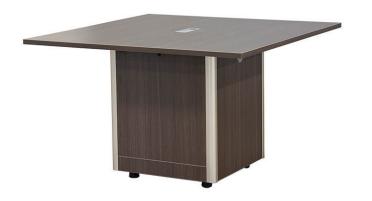

Elegance and functionality has this small footprint huddle table model TM48. Conferencing can take place in dynamic ways with this modular table: stand alone, against a wall or multiple units can be placed together. Base with integrated 12U drop in rack for easy accessibility with removable doors & aluminum corners highlight the refined style.

## **Standard Features**

- Seats 4 people
- Base with doors and top groove ventilation
- Base with integrated removable 12U drop-in rack
- Adjustable height legs for uneven floors

Shown with Optional CUB4 Power Panel installed