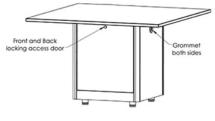

## **Standard Features**

- Seats 4 people
- Base with doors and top groove ventilation
- Base with integrated removable 12U drop-in rack
- Adjustable height legs for uneven floors

## **Options**

- **CUB3** Round Cable Well
- CUB4 Power Panel
- PB Six outlet power bar with 10 ft. cord
- GRC60-B/W/G 60mm Round Grommet Black (B), White (W) & Grey (G) available
- **CUSTOM CUTOUT** Cutouts for electronics or other items specified by the customer