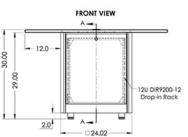

Elegance and functionality has this small footprint huddle table model TM48. Conferencing can take place in dynamic ways with this modular table: stand alone, against a wall or multiple units can be placed together. Base with integrated 12U drop in rack for easy accessibility with removable doors & aluminum corners highlight the refined style.

## **Standard Features**

- Seats 4 people
- Base with doors and top groove ventilation
- Base with integrated removable 12U drop-in rack
- Adjustable height legs for uneven floors

## **Specifications**

Model: TM48 Width: 48" **Depth:** 48" Height: 30"