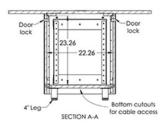

## **Standard Features**

- Seats 4 people
- Base with doors and top groove ventilation
- Base with integrated removable 12U drop-in rack
- Adjustable height legs for uneven floors

## **Specifications**

Model: TM48 Width: 48" **Depth:** 48" Height: 30"