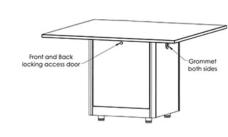

## **Standard Features**

- Seats 4 people
- Base with doors and top groove ventilation
- Base with integrated removable 12U drop-in rack
- Adjustable height legs for uneven floors

## **Options**

- **CUB3** Round Cable Well
- CUB4 Power Panel
- PB Six outlet power bar with 10 ft. cord
- GRC60-B/W/G 60mm Round Grommet Black (B), White (W) & Grey (G) available
- **CUSTOM CUTOUT** Cutouts for electronics or other items specified by the customer