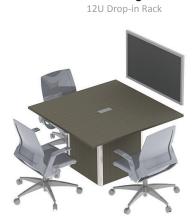

Elegance and functionality has this small footprint huddle table model TM48. Conferencing can take place in dynamic ways with this modular table: stand alone, against a wall or multiple units can be placed together. Base with integrated 12U drop in rack for easy accessibility with removable doors & aluminum corners highlight the refined style.

## **Standard Features**

- Seats 4 people
- Base with doors and top groove ventilation
- Base with integrated removable 12U drop-in rack
- Adjustable height legs for uneven floors