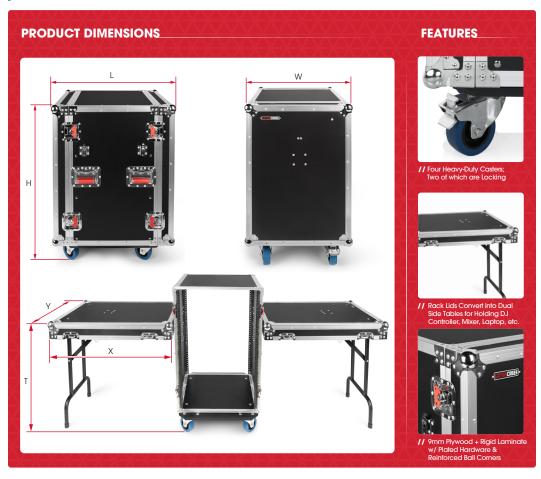

## 16U TOUR STYLE ATA ROAD RACK CASE WITH DUAL FOLD-OUT SIDE TABLES

| PRODUCT DIMENSIONS       |                                            |
|--------------------------|--------------------------------------------|
| Overall (L x W x H)      | 27.0" x 21.5" x 36.0" (686 x 546 x 914 mm) |
| Table Dimensions (X x Y) | 29.4" x 20.7" (746 x 525 mm), Ea.          |
| Table Height (T)         | 27.5" (699 mm)                             |
| Number Of Rack Spaces    | 19U (Front & Rear)                         |
| Material                 | Plywood, Aluminium, Steel                  |
| Color/Finish             | Black/Laminate                             |
| Product Weight           | 83.2 lbs (37.8 kg)                         |