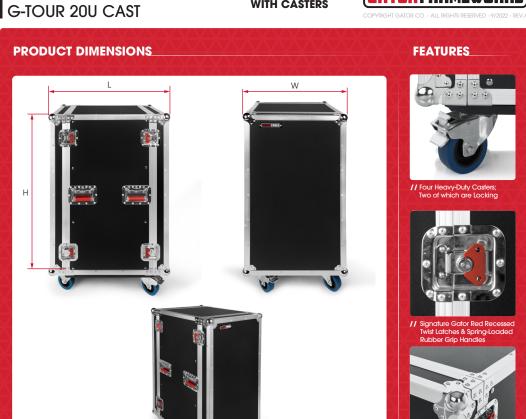

## 20U WOODEN ATA FLIGHT RACK CASE WITH CASTERS

| PRODUCT DIMENSIONS    |                                             |
|-----------------------|---------------------------------------------|
| Overall (L x W x H)   | 27.0" x 21.5" x 42.5" (686 x 546 x 1080 mm) |
| Interior              | 17.6" x 19.75" x 35.0" (447 x 502 x 889 mm) |
| Rackable Depth        | 21.5" (546 mm)                              |
| Number Of Rack Spaces | 20U (Front & Rear)                          |
| Material              | Plywood, Aluminium, Steel                   |
| Color/Finish          | Black/Laminate                              |
| Product Weight        | 84.0 lbs (38.1 kg)                          |

// 9mm Plywood + Rigid Laminate w/ Plated Hardware & Reinforced Ball Corners

——For Full Warranty Information Visit——www.gatorframeworks.com