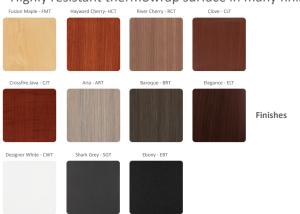

## **Standard Features**

- Modular design allows many configurations and room
- Bases with channels for wiring access and ventilation
- Islands designed to house electronics and grommets can be ordered with custom cuts
- Adjustable height legs for uneven floors
- Bridges to avoid core drilling
- Highly resistant thermowrap surface in many finishes