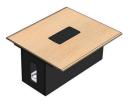

## T526 Modular Conference Table Sections

526FR Section 48" W X 67" D X 29.13" H

EXT32 Extension (+2 people) 48" W X 29" D X 29.13" H

EXT34 Extension (+4 people) 48" W X 55" D X 29.13" H

## **Standard Features**

- Modular design allows many configurations and room
- Bases with channels for wiring access and ventilation
- Islands designed to house electronics and grommets can be ordered with custom cuts
- Adjustable height legs for uneven floors
- Bridges to avoid core drilling
- Highly resistant thermowrap surface in many finishes