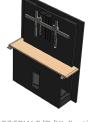

## T526 Modular Conference Table Sections

526FR Section 48" W X 67" D X 29.13" H

EXT32 Extension (+2 people) 48" W X 29" D X 29.13" H

EXT34 Extension (+4 people) 48" W X 55" D X 29.13" H

526RW-S/D/XL Section 48" W X 12.6" D X 62" H

526RR Section 48" W X 37.71" D X 29.13" H

36B Bridge 31" D & Custom Length (8"-48") available

526SE Section

Please follow the steps below to create your own T526 Modular Table design to suit your room.