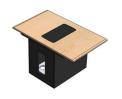

## T526 Modular Conference Table Sections

526FR Section 48" W X 67" D X 29.13" H

EXT32 Extension (+2 people) 48" W X 29" D X 29.13" H

EXT34 Extension (+4 people) 48" W X 55" D X 29.13" H

## **Standard Features**

- Modular design allows many configurations and room
- Bases with channels for wiring access and ventilation
- Islands designed to house electronics and grommets can be ordered with custom cuts
- Adjustable height legs for uneven floors
- Bridges to avoid core drilling
- Highly resistant thermowrap surface in many finishes