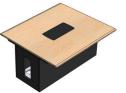

## T526 Modular Conference Table Sections

526FR Section 48" W X 67" D X 29.13" H

EXT32 Extension (+2 people) 48" W X 29" D X 29.13" H

EXT34 Extension (+4 people) 48" W X 55" D X 29.13" H

## **Standard Features**

- Modular design allows many configurations and room
- Bases with channels for wiring access and ventilation
- Islands designed to house electronics and grommets can be ordered with custom cuts
- Adjustable height legs for uneven floors
- Bridges to avoid core drilling
- Highly resistant thermowrap surface in many finishes