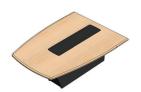

## T526 Modular Conference Table Sections

526FR Section 48" W X 67" D X 29.13" H

EXT32 Extension (+2 people) 48" W X 29" D X 29.13" H

EXT34 Extension (+4 people) 48" W X 55" D X 29.13" H

## **Standard Features**

- Modular design allows many configurations and room
- Bases with channels for wiring access and ventilation
- Islands designed to house electronics and grommets can be ordered with custom cuts
- Adjustable height legs for uneven floors
- Bridges to avoid core drilling
- Highly resistant thermowrap surface in many finishes