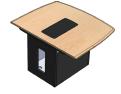

## T526 Modular Conference Table Sections

526FR Section 48" W X 67" D X 29.13" H

EXT32 Extension (+2 people) 48" W X 29" D X 29.13" H

EXT34 Extension (+4 people) 48" W X 55" D X 29.13" H

526RW-S/D/XL Section 48" W X 12.6" D X 62" H

526RR Section 48" W X 37.71" D X 29.13" H

36B Bridge 31" D & Custom Length (8"-48") available

526SE Section

Please follow the steps below to create your own T526 Modular Table design to suit your room.