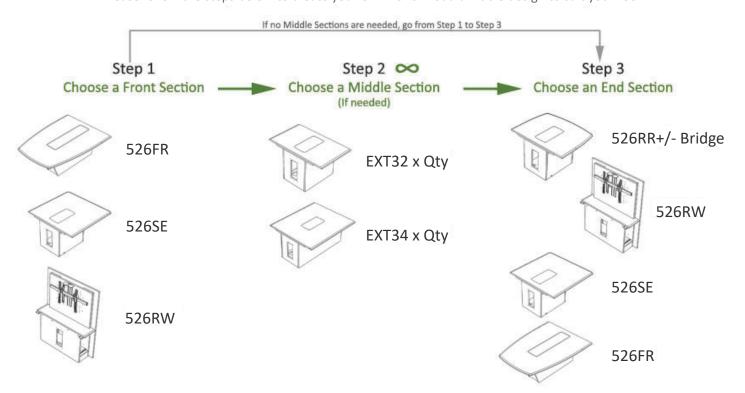

## T526 Modular Conference Table Sections

526FR Section 48" W X 67" D X 29.13" H

EXT32 Extension (+2 people) 48" W X 29" D X 29.13" H

EXT34 Extension (+4 people) 48" W X 55" D X 29.13" H

## **Standard Features**

- Modular design allows many configurations and room
- Bases with channels for wiring access and ventilation
- Islands designed to house electronics and grommets can be ordered with custom cuts
- Adjustable height legs for uneven floors
- Bridges to avoid core drilling
- Highly resistant thermowrap surface in many finishes

526RW-S/D/XL Section 48" W X 12.6" D X 62" H

526RR Section 48" W X 37.71" D X 29.13" H

36B Bridge 31" D & Custom Length (8"-48") available

526SE Section

Please follow the steps below to create your own T526 Modular Table design to suit your room.