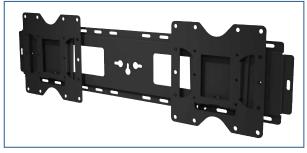

Landscape Orientation

LG-WMF86BH

Flat Wall Mount for the LG Ultra Stretch Signage (86BH5F-B)