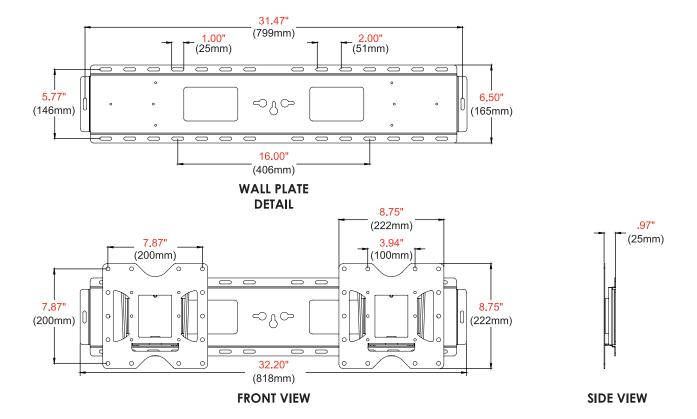

# **Product Specifications**

|            | DIMENSIONS (W x H x D)                       | PRODUCT WEIGHT  | LOAD CAPACITY | FINISH      | AVAILABLE COLORS |
|------------|----------------------------------------------|-----------------|---------------|-------------|------------------|
| LG-WMF86BH | 31.47" x 8.75" x 0.97"<br>(799 x 222 x 25mm) | 9.65lb (4.38kg) | 80lb (36kg)   | Powder Coat | Gloss Black      |

All dimensions = inch (mm)