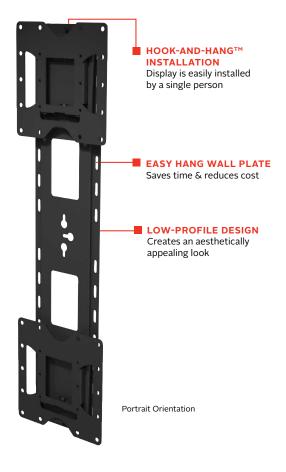

Landscape Orientation

LG-WMF86BH

Flat Wall Mount for the LG Ultra Stretch Signage (86BH5F-B)

- Custom mount designed specifically for the LG Ultra Stretch 86BH5F-B
- Low-profile design holds display only 0.97" (25mm) from the wall
- Landscape or portrait configuration
- Coated in scratch-resistant fused epoxy