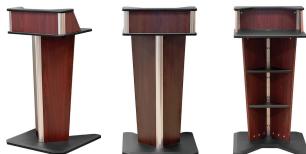

The lectern model **LE4001** is a slim and elegant presentation lectern with a modern look. It features a 39" high large work surface to accommodate lecture notes or a laptop, a lower shelf with wiring channel, a large weighted base with access cutout for improved ergonomics. Finished in furniture grade laminates with aluminum accents.

## Standard Features

- Work surface height of 39" with cable pass-through Large work surface 23-3/4" W X 16-1/4" D
- Anodized aluminum accents for a modern look
- Interior shelves with cable pass-through
- Finished in furniture grade laminates with aluminum accents
- Ships partly assembled (3 pieces)