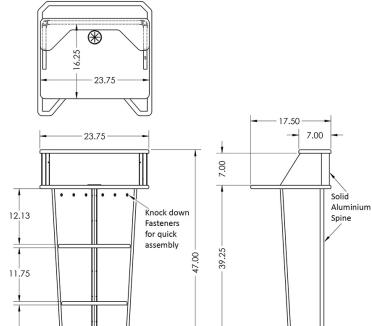

## **Specifications**

Model: LE4001 Width: 24 7/8" **Depth: 25"** Height: 47"

25.00

24.88

12.13