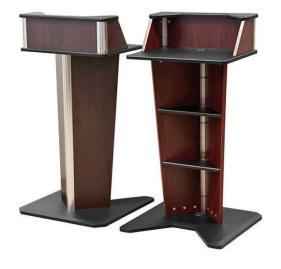

The lectern model **LE4001** is a slim and elegant presentation lectern with a modern look. It features a 39" high large work surface to accommodate lecture notes or a laptop, a lower shelf with wiring channel, a large weighted base with access cutout for improved ergonomics. Finished in furniture grade laminates with aluminum accents.

## Standard Features

- Work surface height of 39" with cable pass-through Large work surface 23-3/4" W X 16-1/4" D
- Anodized aluminum accents for a modern look
- Interior shelves with cable pass-through
- Finished in furniture grade laminates with aluminum accents
- Ships partly assembled (3 pieces)