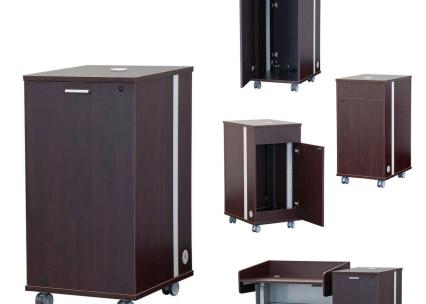

PDYZ38 + RKYZ21 setup (Sold separately)

**RKYZ21** is a 21U mobile rack made with furniture grade laminates and stylish aluminum grid alongside panels. It features front 21U rack rails for equipment storage accessible from the audience side and also the presenter's. Front and rear locking doors. It offers cable access on both sides, top and bottom through grommets and it stands on modern casters (front two lock). This unit is an excellent addition if you want to storage equipment onto the PDYZ38 podium.

## **Standard Features**

- Made with furniture grade laminates
- Front rack unit with 21U for equipment storage
- Front and rear locking door
- Cable access through grommets on both sides, top and bottom
- Ventilated grid along the side panels and bottom grill plate
- Premium modern casters