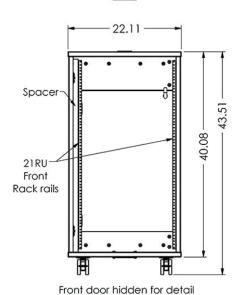

PDYZ38 + RKYZ21 setup (Sold separately)

**RKYZ21** is a 21U mobile rack made with furniture grade laminates and stylish aluminum grid alongside panels. It features front 21U rack rails for equipment storage accessible from the audience side and also the presenter's. Front and rear locking doors. It offers cable access on both sides, top and bottom through grommets and it stands on modern casters (front two lock). This unit is an excellent addition if you want to storage equipment onto the PDYZ38 podium.

## **Specifications**

Model: RKYZ21 Width: 22" Depth: 28" Height: 44"