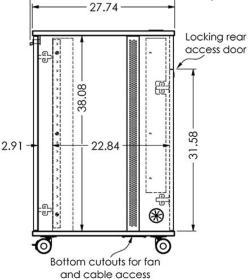

PDYZ38 + RKYZ21 setup (Sold separately)

**RKYZ21** is a 21U mobile rack made with furniture grade laminates and stylish aluminum grid alongside panels. It features front 21U rack rails for equipment storage accessible from the audience side and also the presenter's. Front and rear locking doors. It offers cable access on both sides, top and bottom through grommets and it stands on modern casters (front two lock). This unit is an excellent addition if you want to storage equipment onto the PDYZ38 podium.

## **Specifications**

Model: RKYZ21 Width: 22" Depth: 28" Height: 44"